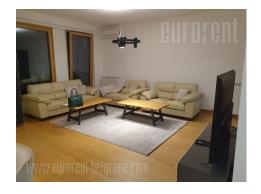

Attractive apartment, located in 65 Block in New Belgrade. Functionally organized complex, with many amenities necessary for everyday life within reach. Excellent traffic connection to different parts of the city, thanks to the vicinity of Ada Bridge and wide boulevards which allow fast traffic flow. Complex has video surveillance. The apartment is abundant with natural light and has an open view over the area. It features a hallway which leads into a living room which is interconnected with dining room and partially separate kitchen. A terrace with a sitting set spreads along the entire length of the living room. Two bedrooms and one bathroom with a bathtub are at disposal. Interior is equipped with modern furniture and quality appliances. One parking space in the building's garage is reserved for future tenant. Suitable for a couple or a small family.