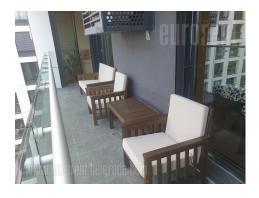

Attractive apartment, located in 65 Block in New Belgrade. Functionally organized complex, with many amenities necessary for everyday life within reach. Excellent traffic connection to different parts of the city, thanks to the vicinity of Ada Bridge and wide boulevards which allow fast traffic flow. Complex has video surveillance. The apartment is abundant with natural light and has an open view over the area. It features a hallway which leads into a living room which is interconnected with dining room and partially separate kitchen. A terrace with a sitting set spreads along the entire length of the living room. Two bedrooms and one bathroom with a bathtub are at disposal. Interior is equipped with modern furniture and quality appliances. One parking space in the building's garage is reserved for future tenant. Suitable for a couple or a small family.