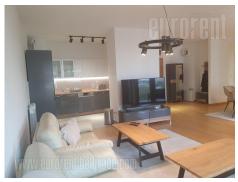

Attractive apartment, located in 65 Block in New Belgrade. Functionally organized complex, with many amenities necessary for everyday life within reach. Excellent traffic connection to different parts of the city, thanks to the vicinity of Ada Bridge and wide boulevards which allow fast traffic flow. Complex has video surveillance. The apartment is abundant with natural light and has an open view over the area. It features a hallway which leads into a living room which is interconnected with dining room and partially separate kitchen. A terrace with a sitting set spreads along the entire length of the living room. Two bedrooms and one bathroom with a bathtub are at disposal. Interior is equipped with modern furniture and quality appliances. One parking space in the building's garage is reserved for future tenant. Suitable for a couple or a small family.