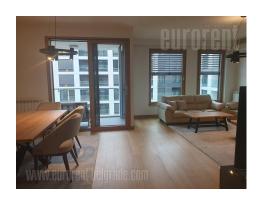

Attractive apartment, located in 65 Block in New Belgrade. Functionally organized complex, with many amenities necessary for everyday life within reach. Excellent traffic connection to different parts of the city, thanks to the vicinity of Ada Bridge and wide boulevards which allow fast traffic flow. Complex has video surveillance. The apartment is abundant with natural light and has an open view over the area. It features a hallway which leads into a living room which is interconnected with dining room and partially separate kitchen. A terrace with a sitting set spreads along the entire length of the living room. Two bedrooms and one bathroom with a bathtub are at disposal. Interior is equipped with modern furniture and quality appliances. One parking space in the building's garage is reserved for future tenant. Suitable for a couple or a small family.