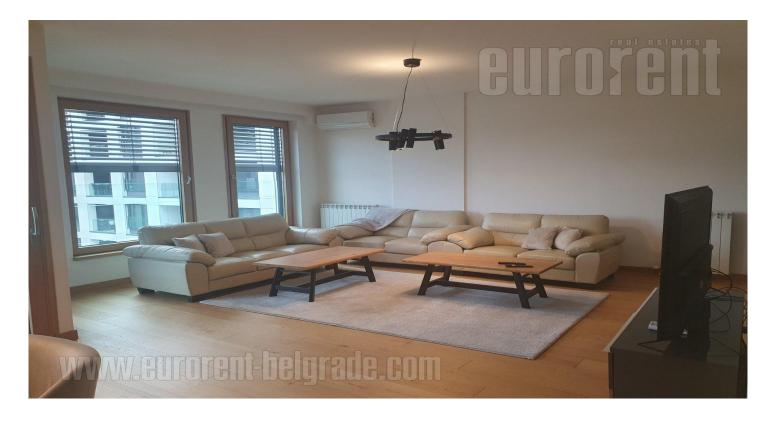

Attractive apartment, located in 65 Block in New Belgrade. Functionally organized complex, with many amenities necessary for everyday life within reach. Excellent traffic connection to different parts of the city, thanks to the vicinity of Ada Bridge and wide boulevards which allow fast traffic flow. Complex has video surveillance. The apartment is abundant with natural light and has an open view over the area. It features a hallway which leads into a living room which is interconnected with dining room and partially separate kitchen. A terrace with a sitting set spreads along the entire length of the living room. Two bedrooms and one bathroom with a bathtub are at disposal. Interior is equipped with modern furniture and quality appliances. One parking space in the building's garage is reserved for future tenant. Suitable for a couple or a small family.