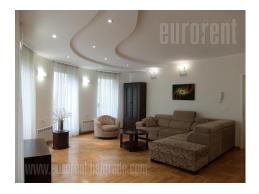

Excellent apartment, housed in a small residential building in Dedinje, in the vicinity of Autokomanda. The apartment is structurally divided into three rooms, abundant with natural light and has good room layout. Living room is connected to dining area and kitchen, and it has access to a beautiful terrace, which is facing the greenery. Two bedrooms are at disposal, bathroom and a restroom. Equipped with classical, well maintained furniture, has air conditioning and attractive lighting. There is a belonging pantry, which occupies 7m<sup>2</sup>, as well as one parking space. Suitable for a smaller family.