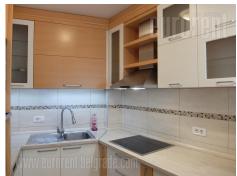

Excellent apartment, housed in a small residential building in Dedinje, in the vicinity of Autokomanda. The apartment is structurally divided into three rooms, abundant with natural light and has good room layout. Living room is connected to dining area and kitchen, and it has access to a beautiful terrace, which is facing the greenery. Two bedrooms are at disposal, bathroom and a restroom. Equipped with classical, well maintained furniture, has air conditioning and attractive lighting. There is a belonging pantry, which occupies 7m<sup>2</sup>, as well as one parking space. Suitable for a smaller family.