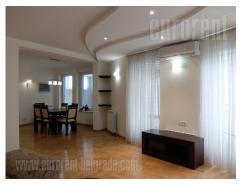

Excellent apartment, housed in a small residential building in Dedinje, in the vicinity of Autokomanda. The apartment is structurally divided into three rooms, abundant with natural light and has good room layout. Living room is connected to dining area and kitchen, and it has access to a beautiful terrace, which is facing the greenery. Two bedrooms are at disposal, bathroom and a restroom. Equipped with classical, well maintained furniture, has air conditioning and attractive lighting. There is a belonging pantry, which occupies 7m<sup>2</sup>, as well as one parking space. Suitable for a smaller family.