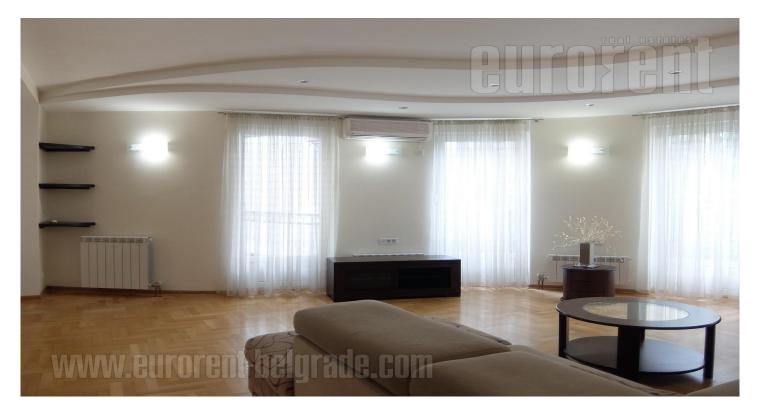

Excellent apartment, housed in a small residential building in Dedinje, in the vicinity of Autokomanda. The apartment is structurally divided into three rooms, abundant with natural light and has good room layout. Living room is connected to dining area and kitchen, and it has access to a beautiful terrace, which is facing the greenery. Two bedrooms are at disposal, bathroom and a restroom. Equipped with classical, well maintained furniture, has air conditioning and attractive lighting. There is a belonging pantry, which occupies 7m<sup>2</sup>, as well as one parking space. Suitable for a smaller family.