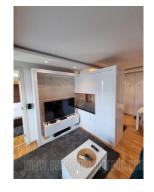

Attractive apartment, located in Belville building complex in New Belgrade. Functionally organized complex, with many amenities necessary for everyday life within reach. Excellent traffic connection to different parts of the city, thanks to the vicinity of Ada Bridge and wide boulevards which allow fast traffic flow. Complex has video surveillance. The apartment is abundant with natural light and has an open view over the area. It features a hallway which leads into a living room with an acess to a terrace. This part also leads to the bedroom. Kitchen equipped with modern built in appliances, as well as one bathroom with a bathtub are at disposal. Interior is equipped with modern furniture and quality appliances. There is one parking space at disposal for additional price. Suitable for a single person or a couple.