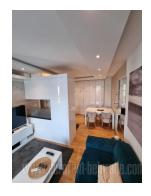

Attractive apartment, located in Belville building complex in New Belgrade. Functionally organized complex, with many amenities necessary for everyday life within reach. Excellent traffic connection to different parts of the city, thanks to the vicinity of Ada Bridge and wide boulevards which allow fast traffic flow. Complex has video surveillance. The apartment is abundant with natural light and has an open view over the area. It features a hallway which leads into a living room with an acess to a terrace. This part also leads to the bedroom. Kitchen equipped with modern built in appliances, as well as one bathroom with a bathtub are at disposal. Interior is equipped with modern furniture and quality appliances. There is one parking space at disposal for additional price. Suitable for a single person or a couple.