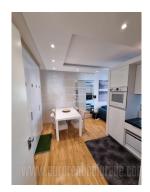

Attractive apartment, located in Belville building complex in New Belgrade. Functionally organized complex, with many amenities necessary for everyday life within reach. Excellent traffic connection to different parts of the city, thanks to the vicinity of Ada Bridge and wide boulevards which allow fast traffic flow. Complex has video surveillance. The apartment is abundant with natural light and has an open view over the area. It features a hallway which leads into a living room with an acess to a terrace. This part also leads to the bedroom. Kitchen equipped with modern built in appliances, as well as one bathroom with a bathtub are at disposal. Interior is equipped with modern furniture and quality appliances. There is one parking space at disposal for additional price. Suitable for a single person or a couple.