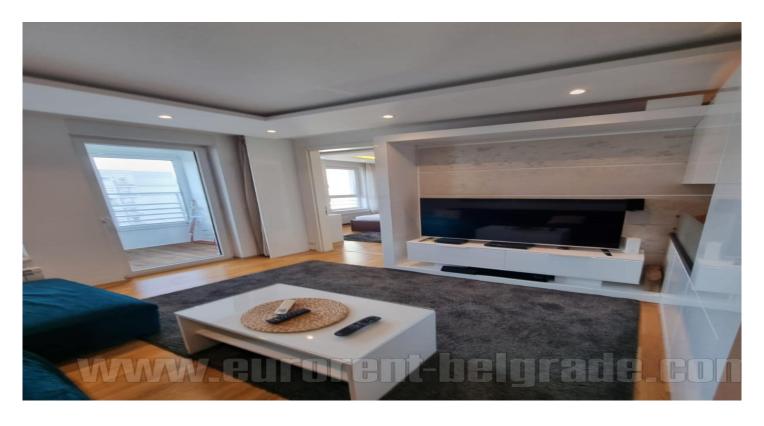

Attractive apartment, located in Belville building complex in New Belgrade. Functionally organized complex, with many amenities necessary for everyday life within reach. Excellent traffic connection to different parts of the city, thanks to the vicinity of Ada Bridge and wide boulevards which allow fast traffic flow. Complex has video surveillance. The apartment is abundant with natural light and has an open view over the area. It features a hallway which leads into a living room with an acess to a terrace. This part also leads to the bedroom. Kitchen equipped with modern built in appliances, as well as one bathroom with a bathtub are at disposal. Interior is equipped with modern furniture and quality appliances. There is one parking space at disposal for additional price. Suitable for a single person or a couple.