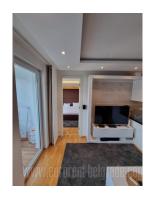

Attractive apartment, located in Belville building complex in New Belgrade. Functionally organized complex, with many amenities necessary for everyday life within reach. Excellent traffic connection to different parts of the city, thanks to the vicinity of Ada Bridge and wide boulevards which allow fast traffic flow. Complex has video surveillance. The apartment is abundant with natural light and has an open view over the area. It features a hallway which leads into a living room with an acess to a terrace. This part also leads to the bedroom. Kitchen equipped with modern built in appliances, as well as one bathroom with a bathtub are at disposal. Interior is equipped with modern furniture and quality appliances. There is one parking space at disposal for additional price. Suitable for a single person or a couple.