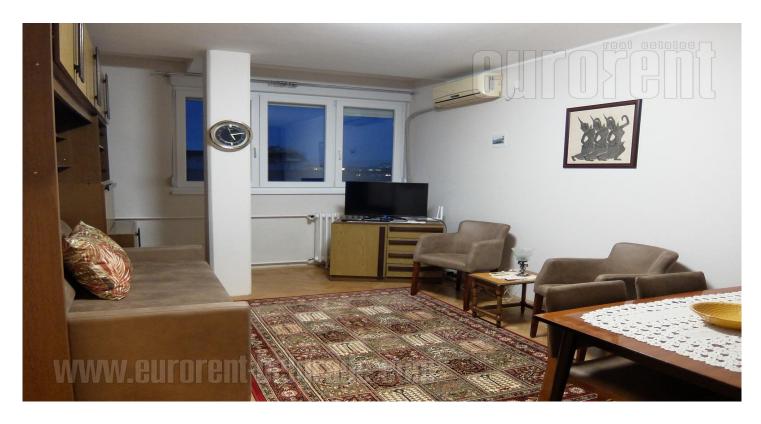

Apartment located in an older building, on an excellent location in the vicinity of New Belgrade Municipality building. The apartment is housed on the ninth floor of a building with two elevators. It is renovated and has new bathroom, kitchen and PVC carpentry. Mostly new furniture of classical design, in pastel color shades. Living room has direct access into the bedroom. Both rooms are equipped with fold out couches. The apartment is abundant with natural light and cozy. Suitable for a couple or a smaller