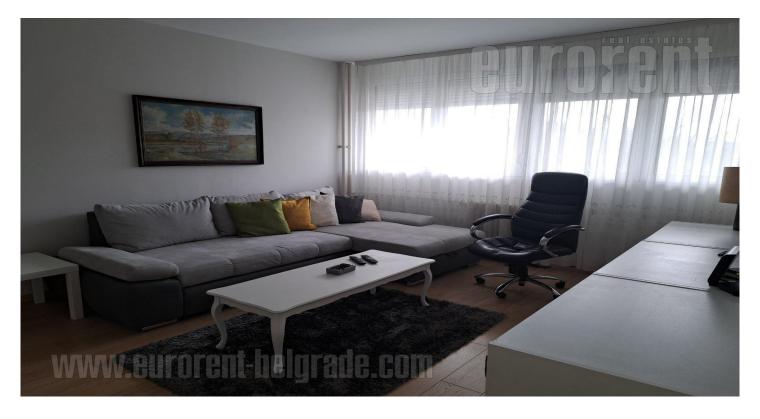

Nice apartment situated in Block 37 in busy location in New Belgrade, This position is easily reachable from all parts of the city. The building is older but nicely maintained with an elevator while apartment is housed on the fourth floor. Anteroom leads to the living room with an exit to a terrace. Kitchen with dining room is separate and equipped with necessary elements. Bedroom with king size bed and wardrobe is at disposal, as well as bathroom with shower cabin and washing machine. Interior is well preserved and equipped with modern furniture and air condition unit. Ideal for a single person or a couple.