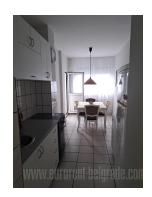

Nice apartment situated in Block 37 in busy location in New Belgrade, This position is easily reachable from all parts of the city. The building is older but nicely maintained with an elevator while apartment is housed on the fourth floor. Anteroom leads to the living room with an exit to a terrace. Kitchen with dining room is separate and equipped with necessary elements. Bedroom with king size bed and wardrobe is at disposal, as well as bathroom with shower cabin and washing machine. Interior is well preserved and equipped with modern furniture and air condition unit. Ideal for a single person or a couple.