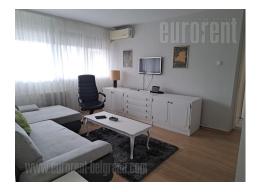

Nice apartment situated in Block 37 in busy location in New Belgrade, This position is easily reachable from all parts of the city. The building is older but nicely maintained with an elevator while apartment is housed on the fourth floor. Anteroom leads to the living room with an exit to a terrace. Kitchen with dining room is separate and equipped with necessary elements. Bedroom with king size bed and wardrobe is at disposal, as well as bathroom with shower cabin and washing machine. Interior is well preserved and equipped with modern furniture and air condition unit. Ideal for a single person or a couple.