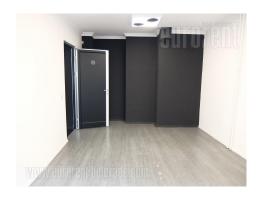

Excellent office space, located on a good position, in the vicinity of Faculty of Law and Slavija Square. Easily reachable from the rest of the city, many public transport lines leading to different parts of the city. Unit has a separated street entrance and occupies two levels. Ground floor level is spacious admittance area and has a staircase which leads into the main area. First floor also has a front desk, a modern, spacious equipped kitchen, two restrooms (for men/women), as well as eight different offices. Office layout features a long, central hallway, with offices on each side. Biggest office is only visually separated, if needed it can be fully divided. Five mid-sized offices, one smaller and last, very small office, which can be used as a technical room. On both sides of the hallway most offices have access to long terraces. Laminate floors, halogen lighting. Each room has air-conditioning. Security against fire with several fire extinguishers.