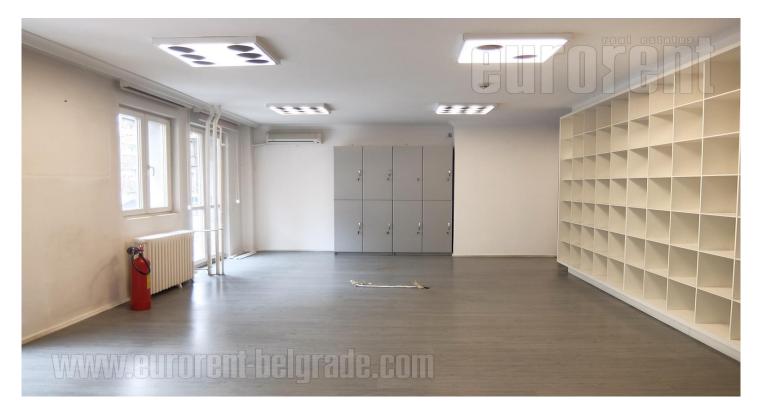

Excellent office space, located on a good position, in the vicinity of Faculty of Law and Slavija Square. Easily reachable from the rest of the city, many public transport lines leading to different parts of the city. Unit has a separated street entrance and occupies two levels. Ground floor level is spacious admittance area and has a staircase which leads into the main area. First floor also has a front desk, a modern, spacious equipped kitchen, two restrooms (for men/women), as well as eight different offices. Office layout features a long, central hallway, with offices on each side. Biggest office is only visually separated, if needed it can be fully divided. Five mid-sized offices, one smaller and last, very small office, which can be used as a technical room. On both sides of the hallway most offices have access to long terraces. Laminate floors, halogen lighting. Each room has air-conditioning. Security against fire with several fire extinguishers.