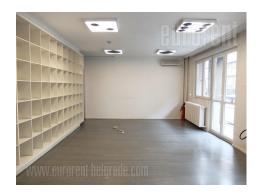

Excellent office space, located on a good position, in the vicinity of Faculty of Law and Slavija Square. Easily reachable from the rest of the city, many public transport lines leading to different parts of the city. Unit has a separated street entrance and occupies two levels. Ground floor level is spacious admittance area and has a staircase which leads into the main area. First floor also has a front desk, a modern, spacious equipped kitchen, two restrooms (for men/women), as well as eight different offices. Office layout features a long, central hallway, with offices on each side. Biggest office is only visually separated, if needed it can be fully divided. Five mid-sized offices, one smaller and last, very small office, which can be used as a technical room. On both sides of the hallway most offices have access to long terraces. Laminate floors, halogen lighting. Each room has air-conditioning. Security against fire with several fire extinguishers.