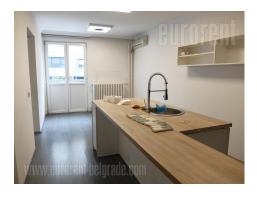

Excellent office space, located on a good position, in the vicinity of Faculty of Law and Slavija Square. Easily reachable from the rest of the city, many public transport lines leading to different parts of the city. Unit has a separated street entrance and occupies two levels. Ground floor level is spacious admittance area and has a staircase which leads into the main area. First floor also has a front desk, a modern, spacious equipped kitchen, two restrooms (for men/women), as well as eight different offices. Office layout features a long, central hallway, with offices on each side. Biggest office is only visually separated, if needed it can be fully divided. Five mid-sized offices, one smaller and last, very small office, which can be used as a technical room. On both sides of the hallway most offices have access to long terraces. Laminate floors, halogen lighting. Each room has air-conditioning. Security against fire with several fire extinguishers.