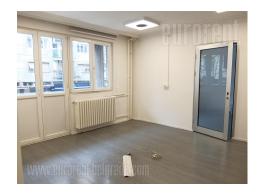

Excellent office space, located on a good position, in the vicinity of Faculty of Law and Slavija Square. Easily reachable from the rest of the city, many public transport lines leading to different parts of the city. Unit has a separated street entrance and occupies two levels. Ground floor level is spacious admittance area and has a staircase which leads into the main area. First floor also has a front desk, a modern, spacious equipped kitchen, two restrooms (for men/women), as well as eight different offices. Office layout features a long, central hallway, with offices on each side. Biggest office is only visually separated, if needed it can be fully divided. Five mid-sized offices, one smaller and last, very small office, which can be used as a technical room. On both sides of the hallway most offices have access to long terraces. Laminate floors, halogen lighting. Each room has air-conditioning. Security against fire with several fire extinguishers.