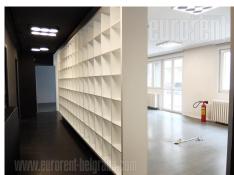

Excellent office space, located on a good position, in the vicinity of Faculty of Law and Slavija Square. Easily reachable from the rest of the city, many public transport lines leading to different parts of the city. Unit has a separated street entrance and occupies two levels. Ground floor level is spacious admittance area and has a staircase which leads into the main area. First floor also has a front desk, a modern, spacious equipped kitchen, two restrooms (for men/women), as well as eight different offices. Office layout features a long, central hallway, with offices on each side. Biggest office is only visually separated, if needed it can be fully divided. Five mid-sized offices, one smaller and last, very small office, which can be used as a technical room. On both sides of the hallway most offices have access to long terraces. Laminate floors, halogen lighting. Each room has air-conditioning. Security against fire with several fire extinguishers.