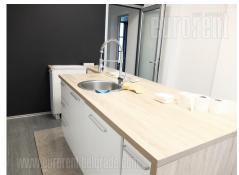

Excellent office space, located on a good position, in the vicinity of Faculty of Law and Slavija Square. Easily reachable from the rest of the city, many public transport lines leading to different parts of the city. Unit has a separated street entrance and occupies two levels. Ground floor level is spacious admittance area and has a staircase which leads into the main area. First floor also has a front desk, a modern, spacious equipped kitchen, two restrooms (for men/women), as well as eight different offices. Office layout features a long, central hallway, with offices on each side. Biggest office is only visually separated, if needed it can be fully divided. Five mid-sized offices, one smaller and last, very small office, which can be used as a technical room. On both sides of the hallway most offices have access to long terraces. Laminate floors, halogen lighting. Each room has air-conditioning. Security against fire with several fire extinguishers.