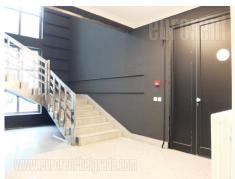

Excellent office space, located on a good position, in the vicinity of Faculty of Law and Slavija Square. Easily reachable from the rest of the city, many public transport lines leading to different parts of the city. Unit has a separated street entrance and occupies two levels. Ground floor level is spacious admittance area and has a staircase which leads into the main area. First floor also has a front desk, a modern, spacious equipped kitchen, two restrooms (for men/women), as well as eight different offices. Office layout features a long, central hallway, with offices on each side. Biggest office is only visually separated, if needed it can be fully divided. Five mid-sized offices, one smaller and last, very small office, which can be used as a technical room. On both sides of the hallway most offices have access to long terraces. Laminate floors, halogen lighting. Each room has air-conditioning. Security against fire with several fire extinguishers.