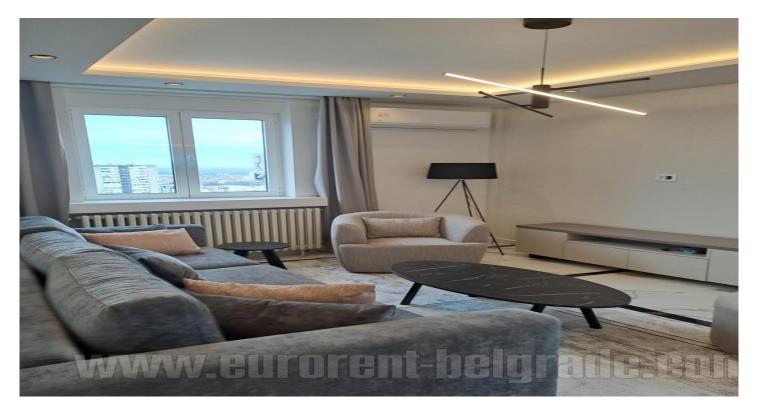

Fully renovated apartment, located in immediate vicinity of Tašmajdan. It is housed on the high floor of a well-maintained building with 2 elevators. Excellent location, about fifteen minutes' walk to the city center, with numerous commercial facilities. Good connection to other parts of the city via numerous city transport lines that travel along this route. The apartment features a living room, a partially separated kitchen with a dining area, from where one can access a terrace with a panoramic view. Sleeping block features two bedrooms, one of which is equipped with a double bed and a built-in wardrobe, while the other has an American closet. Bathroom has a shower cabin, and a toilet is also available. Comfortable, bright and functional, modern interior and equipped with brand new furniture. One parking space is available for tenants in building's garage. Suitable for one person or a couple.