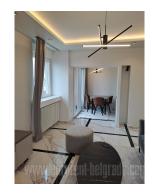

Fully renovated apartment, located in immediate vicinity of Tašmajdan. It is housed on the high floor of a well-maintained building with 2 elevators. Excellent location, about fifteen minutes' walk to the city center, with numerous commercial facilities. Good connection to other parts of the city via numerous city transport lines that travel along this route. The apartment features a living room, a partially separated kitchen with a dining area, from where one can access a terrace with a panoramic view. Sleeping block features two bedrooms, one of which is equipped with a double bed and a built-in wardrobe, while the other has an American closet. Bathroom has a shower cabin, and a toilet is also available. Comfortable, bright and functional, modern interior and equipped with brand new furniture. One parking space is available for tenants in building's garage. Suitable for one person or a couple.