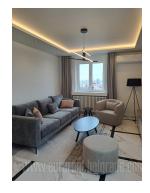

Fully renovated apartment, located in immediate vicinity of Tašmajdan. It is housed on the high floor of a well-maintained building with 2 elevators. Excellent location, about fifteen minutes' walk to the city center, with numerous commercial facilities. Good connection to other parts of the city via numerous city transport lines that travel along this route. The apartment features a living room, a partially separated kitchen with a dining area, from where one can access a terrace with a panoramic view. Sleeping block features two bedrooms, one of which is equipped with a double bed and a built-in wardrobe, while the other has an American closet. Bathroom has a shower cabin, and a toilet is also available. Comfortable, bright and functional, modern interior and equipped with brand new furniture. One parking space is available for tenants in building's garage. Suitable for one person or a couple.