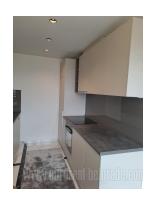

Fully renovated apartment, located in immediate vicinity of Tašmajdan. It is housed on the high floor of a well-maintained building with 2 elevators. Excellent location, about fifteen minutes' walk to the city center, with numerous commercial facilities. Good connection to other parts of the city via numerous city transport lines that travel along this route. The apartment features a living room, a partially separated kitchen with a dining area, from where one can access a terrace with a panoramic view. Sleeping block features two bedrooms, one of which is equipped with a double bed and a built-in wardrobe, while the other has an American closet. Bathroom has a shower cabin, and a toilet is also available. Comfortable, bright and functional, modern interior and equipped with brand new furniture. One parking space is available for tenants in building's garage. Suitable for one person or a couple.