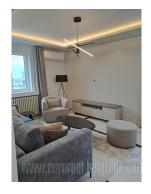

Fully renovated apartment, located in immediate vicinity of Tašmajdan. It is housed on the high floor of a well-maintained building with 2 elevators. Excellent location, about fifteen minutes' walk to the city center, with numerous commercial facilities. Good connection to other parts of the city via numerous city transport lines that travel along this route. The apartment features a living room, a partially separated kitchen with a dining area, from where one can access a terrace with a panoramic view. Sleeping block features two bedrooms, one of which is equipped with a double bed and a built-in wardrobe, while the other has an American closet. Bathroom has a shower cabin, and a toilet is also available. Comfortable, bright and functional, modern interior and equipped with brand new furniture. One parking space is available for tenants in building's garage. Suitable for one person or a couple.