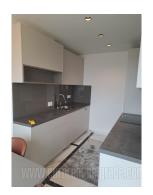

Fully renovated apartment, located in immediate vicinity of Tašmajdan. It is housed on the high floor of a well-maintained building with 2 elevators. Excellent location, about fifteen minutes' walk to the city center, with numerous commercial facilities. Good connection to other parts of the city via numerous city transport lines that travel along this route. The apartment features a living room, a partially separated kitchen with a dining area, from where one can access a terrace with a panoramic view. Sleeping block features two bedrooms, one of which is equipped with a double bed and a built-in wardrobe, while the other has an American closet. Bathroom has a shower cabin, and a toilet is also available. Comfortable, bright and functional, modern interior and equipped with brand new furniture. One parking space is available for tenants in building's garage. Suitable for one person or a couple.