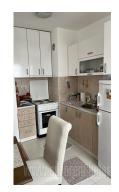

The apartment is housed on the second floor of a relatively new building within the Stepa Stepanovic settlement. Nice, family neighborhood with parking, parks for children, school and kindergarten. Suitable for a pleasant and comfortable family life. The apartment is well maintained and comfortable. It consists of a living room, which is connected to the kitchen and dining room. This area has access to a beautiful terrace that spreads the entire length of the apartment. The kitchen is fully equipped with elements and appliances. There is one bedroom and a bathroom with a bathtub. The furniture is of classic design, newer.