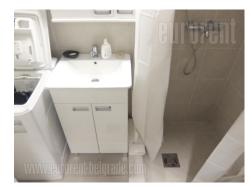

Nice, renovated apartment situated in the very city center close to the National assembly. Excellent location for people who like to be in the center of the fast city life. The apartment is housed on the sixth floor, in the pre war building with an elevator. Living room is connected with living room and kitchen, and also has an access to a terrace. Next to this area are two bedrooms, one of which is with a king size bed and a wardrobe, while the other bedroom has fold out bed and a desk. Bathroom with a shower cabin and washing machine is also at disposal. Interior is modern with built in kitchen appliances and cupboards, and high quality modern furniture. Suitable for a single person or a couple.