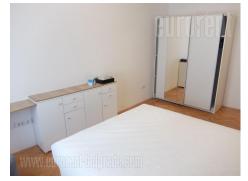

Nice, renovated apartment situated in the very city center close to the National assembly. Excellent location for people who like to be in the center of the fast city life. The apartment is housed on the sixth floor, in the pre war building with an elevator. Living room is connected with living room and kitchen, and also has an access to a terrace. Next to this area are two bedrooms, one of which is with a king size bed and a wardrobe, while the other bedroom has fold out bed and a desk. Bathroom with a shower cabin and washing machine is also at disposal. Interior is modern with built in kitchen appliances and cupboards, and high quality modern furniture. Suitable for a single person or a couple.