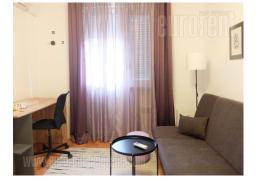

Nice, renovated apartment situated in the very city center close to the National assembly. Excellent location for people who like to be in the center of the fast city life. The apartment is housed on the sixth floor, in the pre war building with an elevator. Living room is connected with living room and kitchen, and also has an access to a terrace. Next to this area are two bedrooms, one of which is with a king size bed and a wardrobe, while the other bedroom has fold out bed and a desk. Bathroom with a shower cabin and washing machine is also at disposal. Interior is modern with built in kitchen appliances and cupboards, and high quality modern furniture. Suitable for a single person or a couple.