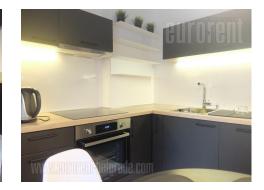

Nice, renovated apartment situated in the very city center close to the National assembly. Excellent location for people who like to be in the center of the fast city life. The apartment is housed on the sixth floor, in the pre war building with an elevator. Living room is connected with living room and kitchen, and also has an access to a terrace. Next to this area are two bedrooms, one of which is with a king size bed and a wardrobe, while the other bedroom has fold out bed and a desk. Bathroom with a shower cabin and washing machine is also at disposal. Interior is modern with built in kitchen appliances and cupboards, and high quality modern furniture. Suitable for a single person or a couple.