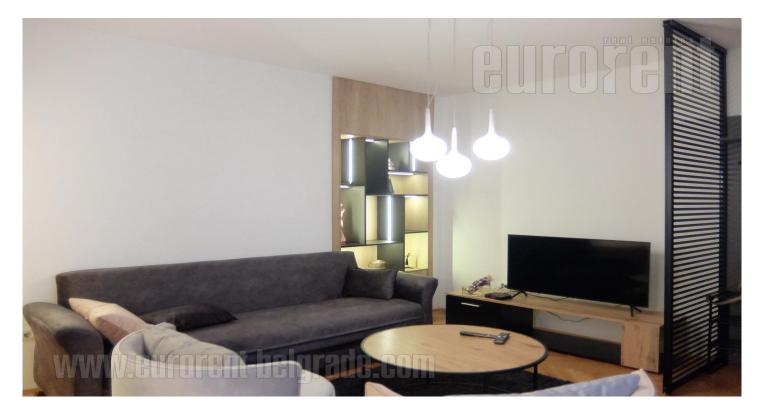

Nice, renovated apartment situated in the very city center close to the National assembly. Excellent location for people who like to be in the center of the fast city life. The apartment is housed on the sixth floor, in the pre war building with an elevator. Living room is connected with living room and kitchen, and also has an access to a terrace. Next to this area are two bedrooms, one of which is with a king size bed and a wardrobe, while the other bedroom has fold out bed and a desk. Bathroom with a shower cabin and washing machine is also at disposal. Interior is modern with built in kitchen appliances and cupboards, and high quality modern furniture. Suitable for a single person or a couple.