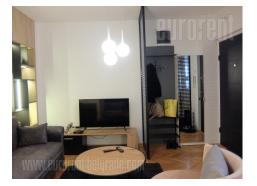

Nice, renovated apartment situated in the very city center close to the National assembly. Excellent location for people who like to be in the center of the fast city life. The apartment is housed on the sixth floor, in the pre war building with an elevator. Living room is connected with living room and kitchen, and also has an access to a terrace. Next to this area are two bedrooms, one of which is with a king size bed and a wardrobe, while the other bedroom has fold out bed and a desk. Bathroom with a shower cabin and washing machine is also at disposal. Interior is modern with built in kitchen appliances and cupboards, and high quality modern furniture. Suitable for a single person or a couple.