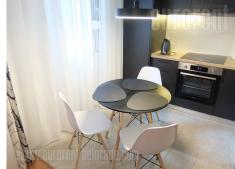

Nice, renovated apartment situated in the very city center close to the National assembly. Excellent location for people who like to be in the center of the fast city life. The apartment is housed on the sixth floor, in the pre war building with an elevator. Living room is connected with living room and kitchen, and also has an access to a terrace. Next to this area are two bedrooms, one of which is with a king size bed and a wardrobe, while the other bedroom has fold out bed and a desk. Bathroom with a shower cabin and washing machine is also at disposal. Interior is modern with built in kitchen appliances and cupboards, and high quality modern furniture. Suitable for a single person or a couple.