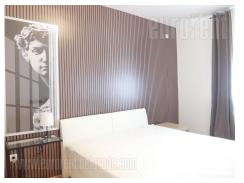

Nice, renovated apartment situated in the very city center close to the National assembly. Excellent location for people who like to be in the center of the fast city life. The apartment is housed on the sixth floor, in the pre war building with an elevator. Living room is connected with living room and kitchen, and also has an access to a terrace. Next to this area are two bedrooms, one of which is with a king size bed and a wardrobe, while the other bedroom has fold out bed and a desk. Bathroom with a shower cabin and washing machine is also at disposal. Interior is modern with built in kitchen appliances and cupboards, and high quality modern furniture. Suitable for a single person or a couple.