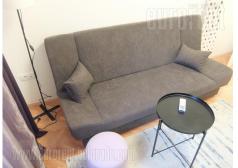

Nice, renovated apartment situated in the very city center close to the National assembly. Excellent location for people who like to be in the center of the fast city life. The apartment is housed on the sixth floor, in the pre war building with an elevator. Living room is connected with living room and kitchen, and also has an access to a terrace. Next to this area are two bedrooms, one of which is with a king size bed and a wardrobe, while the other bedroom has fold out bed and a desk. Bathroom with a shower cabin and washing machine is also at disposal. Interior is modern with built in kitchen appliances and cupboards, and high quality modern furniture. Suitable for a single person or a couple.