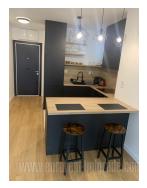

An excellent and fully renovated apartment in Lower part of Dorcol area in new building with an elevator. This place is attractive, modern and bright, also overlooking the street. It consists of entrance area, living room which is interconnected with a kitchen, separate bedroom and bathroom with shower cabin. Nice and comfortable space, suitable for a single person or a couple. For future tenant one parking space is at disposal in the building's garage.