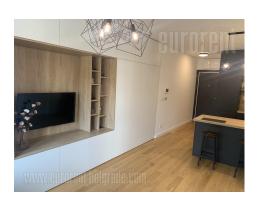

An excellent and fully renovated apartment in Lower part of Dorcol area in new building with an elevator. This place is attractive, modern and bright, also overlooking the street. It consists of entrance area, living room which is interconnected with a kitchen, separate bedroom and bathroom with shower cabin. Nice and comfortable space, suitable for a single person or a couple. For future tenant one parking space is at disposal in the building's garage.