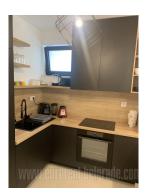

An excellent and fully renovated apartment in Lower part of Dorcol area in new building with an elevator. This place is attractive, modern and bright, also overlooking the street. It consists of entrance area, living room which is interconnected with a kitchen, separate bedroom and bathroom with shower cabin. Nice and comfortable space, suitable for a single person or a couple. For future tenant one parking space is at disposal in the building's garage.