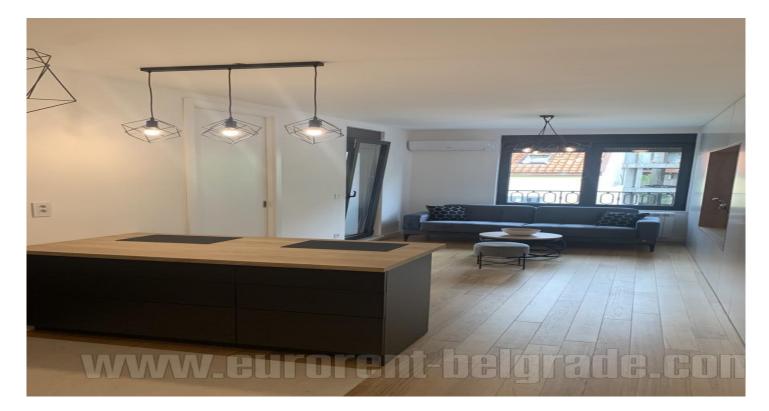

An excellent and fully renovated apartment in Lower part of Dorcol area in new building with an elevator. This place is attractive, modern and bright, also overlooking the street. It consists of entrance area, living room which is interconnected with a kitchen, separate bedroom and bathroom with shower cabin. Nice and comfortable space, suitable for a single person or a couple. For future tenant one parking space is at disposal in the building's garage.