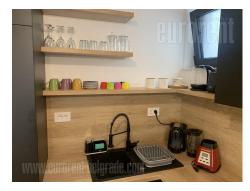

An excellent and fully renovated apartment in Lower part of Dorcol area in new building with an elevator. This place is attractive, modern and bright, also overlooking the street. It consists of entrance area, living room which is interconnected with a kitchen, separate bedroom and bathroom with shower cabin. Nice and comfortable space, suitable for a single person or a couple. For future tenant one parking space is at disposal in the building's garage.