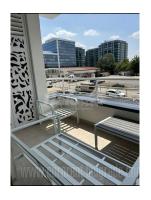

Attractive apartment, in a new residential complex Elixir garden. Located in block 65, it is easily reachable from different parts of the city. New, high quality building, with video surveillance and garage space. The apartment is housed on the fifth floor. It features an entrance hallway which leads into each room. Living room with dining area has access to a terrace. Kitchen is partially separated and equipped with high quality elements and appliances. Sleeping block features three rooms. There are two bathrooms at disposal. New interior, equipped with modern, furniture, high quality ceramics and lighting. There is one parking space at disposal for tenants in building's garage. Property suitable for a family or for business premises.