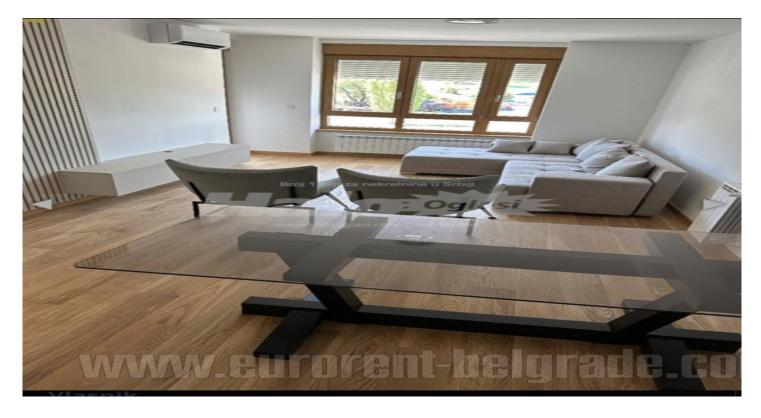

Attractive apartment, in a new residential complex Elixir garden. Located in block 65, it is easily reachable from different parts of the city. New, high quality building, with video surveillance and garage space. The apartment is housed on the fifth floor. It features an entrance hallway which leads into each room. Living room with dining area has access to a terrace. Kitchen is partially separated and equipped with high quality elements and appliances. Sleeping block features three rooms. There are two bathrooms at disposal. New interior, equipped with modern, furniture, high quality ceramics and lighting. There is one parking space at disposal for tenants in building's garage. Property suitable for a family or for business premises.