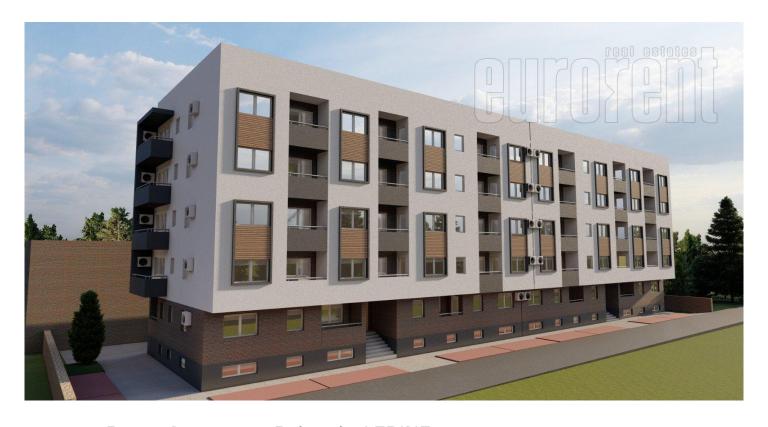

## #46168, Rent - Apartment, Belgrade, LEDINE

| TYPE OF OBJECT HOUSE |               |                 | SURFACE AREA 2.092 m² |   |   | THE PRICE  call us |     |         | UTILIZATION  CHECK AVAILABILITY |          |  |
|----------------------|---------------|-----------------|-----------------------|---|---|--------------------|-----|---------|---------------------------------|----------|--|
| BEDROOMS 1           |               |                 | DAILY ROOMS  1        |   |   | THE FLOOR          |     |         |                                 |          |  |
| UNFURNI              | ∰'<br>INDEPEN | -<br>sss<br>YES | 1                     | 0 | 1 | (m)                | YES | ů<br>NO | NO NO                           | (P)<br>5 |  |

Excellent, brand new apartment, housed in a new building. Good location, within only a few minute walking distance from Autok public bus station and highway inclusion. Excellent traffic connection to the rest of the city. It consists of a living room with kitchen area, which has an exit to a balcony. One sleeping room is at disposal, as well as a bathroom with a shower cabin. The apartment is currently without furniture, but there is a possibility to furnish it if necessary. Suitable both for office space and residential purposes for a family or a couple.