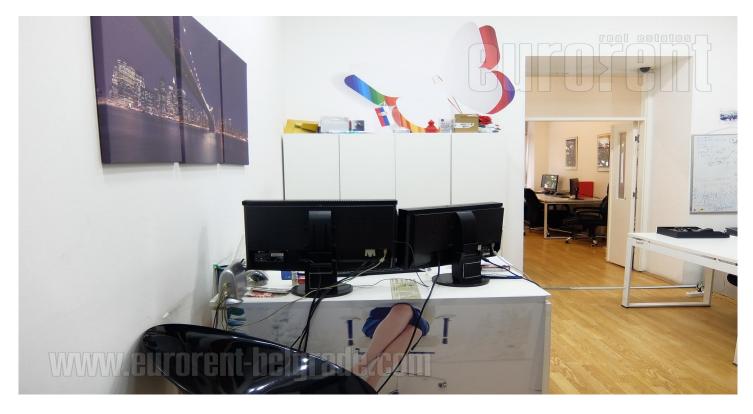

Small apartment with high ceilings, designed for business premises, situated in an excellent location, in Dorcol. It is housed on the first floor of a pre-war building. It consists of two connected offices. The smaller, entrance room has access to the toilet and within it there is a small kitchenette. Through this room, you can access another, larger room, oriented towards the street. The space is furnished with office furniture. It has heating per consumption, so the costs are low.