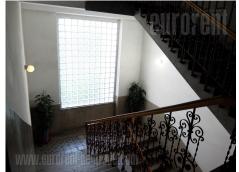

Small apartment with high ceilings, designed for business premises, situated in an excellent location, in Dorcol. It is housed on the first floor of a pre-war building. It consists of two connected offices. The smaller, entrance room has access to the toilet and within it there is a small kitchenette. Through this room, you can access another, larger room, oriented towards the street. The space is furnished with office furniture. It has heating per consumption, so the costs are low.