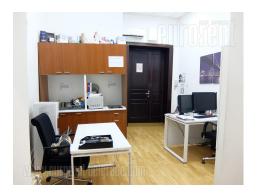

Small apartment with high ceilings, designed for business premises, situated in an excellent location, in Dorcol. It is housed on the first floor of a pre-war building. It consists of two connected offices. The smaller, entrance room has access to the toilet and within it there is a small kitchenette. Through this room, you can access another, larger room, oriented towards the street. The space is furnished with office furniture. It has heating per consumption, so the costs are low.