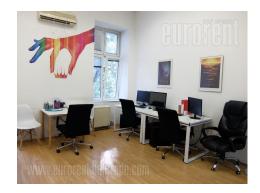

Small apartment with high ceilings, designed for business premises, situated in an excellent location, in Dorcol. It is housed on the first floor of a pre-war building. It consists of two connected offices. The smaller, entrance room has access to the toilet and within it there is a small kitchenette. Through this room, you can access another, larger room, oriented towards the street. The space is furnished with office furniture. It has heating per consumption, so the costs are low.