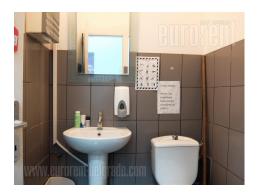

Small apartment with high ceilings, designed for business premises, situated in an excellent location, in Dorcol. It is housed on the first floor of a pre-war building. It consists of two connected offices. The smaller, entrance room has access to the toilet and within it there is a small kitchenette. Through this room, you can access another, larger room, oriented towards the street. The space is furnished with office furniture. It has heating per consumption, so the costs are low.