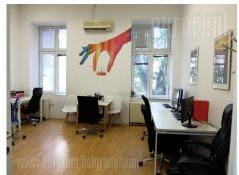

Small apartment with high ceilings, designed for business premises, situated in an excellent location, in Dorcol. It is housed on the first floor of a pre-war building. It consists of two connected offices. The smaller, entrance room has access to the toilet and within it there is a small kitchenette. Through this room, you can access another, larger room, oriented towards the street. The space is furnished with office furniture. It has heating per consumption, so the costs are low.