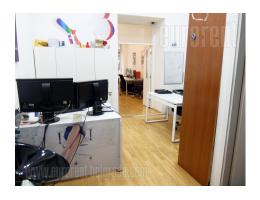

Small apartment with high ceilings, designed for business premises, situated in an excellent location, in Dorcol. It is housed on the first floor of a pre-war building. It consists of two connected offices. The smaller, entrance room has access to the toilet and within it there is a small kitchenette. Through this room, you can access another, larger room, oriented towards the street. The space is furnished with office furniture. It has heating per consumption, so the costs are low.