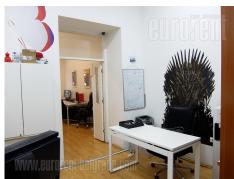

Small apartment with high ceilings, designed for business premises, situated in an excellent location, in Dorcol. It is housed on the first floor of a pre-war building. It consists of two connected offices. The smaller, entrance room has access to the toilet and within it there is a small kitchenette. Through this room, you can access another, larger room, oriented towards the street. The space is furnished with office furniture. It has heating per consumption, so the costs are low.