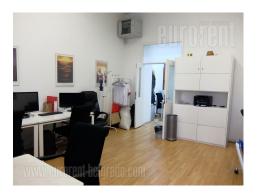

Small apartment with high ceilings, designed for business premises, situated in an excellent location, in Dorcol. It is housed on the first floor of a pre-war building. It consists of two connected offices. The smaller, entrance room has access to the toilet and within it there is a small kitchenette. Through this room, you can access another, larger room, oriented towards the street. The space is furnished with office furniture. It has heating per consumption, so the costs are low.