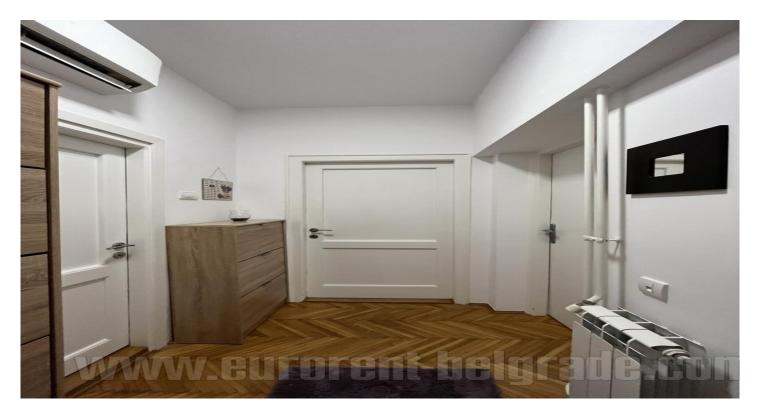

The apartment is housed on the first floor of an older building with an elevator, in an excellent location in Dorcol. It is situated a few minutes' walking distance from the Kalemegdan park and the Knez Mihajlova pedestrian zone. The small square footage is excellently organized so that the apartment has two bedrooms and a living room, kitchen and bathroom. The interior has been recently renovated, has a new kitchen, bathroom, and PVC windows. A bedroom with a double bed, another room with a single bed, a desk and access to a small terrace are at disposal as well. It is equipped with fine furniture. Suitable for a couple or a family