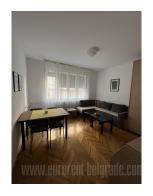

The apartment is housed on the first floor of an older building with an elevator, in an excellent location in Dorcol. It is situated a few minutes' walking distance from the Kalemegdan park and the Knez Mihajlova pedestrian zone. The small square footage is excellently organized so that the apartment has two bedrooms and a living room, kitchen and bathroom. The interior has been recently renovated, has a new kitchen, bathroom, and PVC windows. A bedroom with a double bed, another room with a single bed, a desk and access to a small terrace are at disposal as well. It is equipped with fine furniture. Suitable for a couple or a family