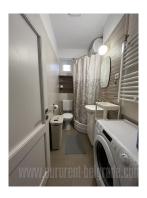

The apartment is housed on the first floor of an older building with an elevator, in an excellent location in Dorcol. It is situated a few minutes' walking distance from the Kalemegdan park and the Knez Mihajlova pedestrian zone. The small square footage is excellently organized so that the apartment has two bedrooms and a living room, kitchen and bathroom. The interior has been recently renovated, has a new kitchen, bathroom, and PVC windows. A bedroom with a double bed, another room with a single bed, a desk and access to a small terrace are at disposal as well. It is equipped with fine furniture. Suitable for a couple or a family