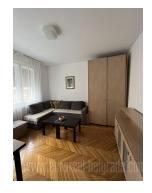

The apartment is housed on the first floor of an older building with an elevator, in an excellent location in Dorcol. It is situated a few minutes' walking distance from the Kalemegdan park and the Knez Mihajlova pedestrian zone. The small square footage is excellently organized so that the apartment has two bedrooms and a living room, kitchen and bathroom. The interior has been recently renovated, has a new kitchen, bathroom, and PVC windows. A bedroom with a double bed, another room with a single bed, a desk and access to a small terrace are at disposal as well. It is equipped with fine furniture. Suitable for a couple or a family