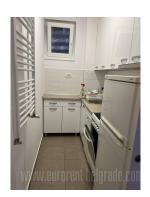

The apartment is housed on the first floor of an older building with an elevator, in an excellent location in Dorcol. It is situated a few minutes' walking distance from the Kalemegdan park and the Knez Mihajlova pedestrian zone. The small square footage is excellently organized so that the apartment has two bedrooms and a living room, kitchen and bathroom. The interior has been recently renovated, has a new kitchen, bathroom, and PVC windows. A bedroom with a double bed, another room with a single bed, a desk and access to a small terrace are at disposal as well. It is equipped with fine furniture. Suitable for a couple or a family