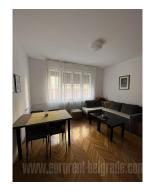

The apartment is housed on the first floor of an older building with an elevator, in an excellent location in Dorcol. It is situated a few minutes' walking distance from the Kalemegdan park and the Knez Mihajlova pedestrian zone. The small square footage is excellently organized so that the apartment has two bedrooms and a living room, kitchen and bathroom. The interior has been recently renovated, has a new kitchen, bathroom, and PVC windows. A bedroom with a double bed, another room with a single bed, a desk and access to a small terrace are at disposal as well. It is equipped with fine furniture. Suitable for a couple or a family