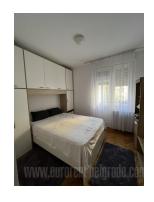

The apartment is housed on the first floor of an older building with an elevator, in an excellent location in Dorcol. It is situated a few minutes' walking distance from the Kalemegdan park and the Knez Mihajlova pedestrian zone. The small square footage is excellently organized so that the apartment has two bedrooms and a living room, kitchen and bathroom. The interior has been recently renovated, has a new kitchen, bathroom, and PVC windows. A bedroom with a double bed, another room with a single bed, a desk and access to a small terrace are at disposal as well. It is equipped with fine furniture. Suitable for a couple or a family