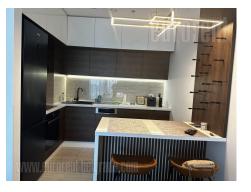

West 65 Tower building complex on a good location near the Airport City business complex. Several supermarkets, as well as Delta City shopping center are located in immediate vicinity. Excellent connection with the main city roads allow easy access to the city center, the airport and other parts of the city. Also, there is a public transport stop with a larger number of lines nearby. It has a children's playground, a nicely arranged area in front of the building, physical and technical security 24/7, a swimming pool with accompanying facilities. In the underground level there is a garage, connected to the residential units by an elevator. The apartment is located on the fourth floor. It features an entrance hallway from, which leads into the living room with dining area and kitchen. There is one bedroom at disposal, as well as a bathroom with a shower cabin. The interior is equipped with modern built-in appliances, furniture, lighting and central air conditioning. Suitable for one person or a couple.