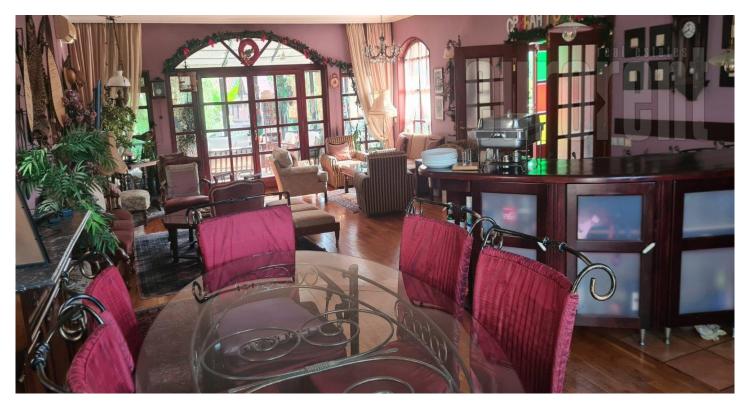

A beautiful house of recent construction situated in the new neighborhood of Veljko Vlahovic. It is located in the lower part of the settlement, close to the roundabout, in a quiet, dead-end street. The house spread over three levels. The high ground floor is a large living room of about 60m<sup>2</sup> in total with a kitchen, which continues onto a large glass-in terrace. On this level there are also a bedroom, a bathroom and a guest toilet. The upper level contains three large rooms in a row, of which the middle one leads to the side two. A small kitchen is also on this level. There are three rooms and a bathroom on the ground floor. In front of the house is a large, flat yard equipped with furniture for children. The house is equipment as a children's playroom, and activities can also be taken over. It is also possible to remove all equipment and furniture for long-term lease.