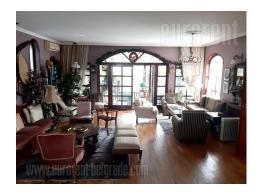

A beautiful house of recent construction situated in the new neighborhood of Veljko Vlahovic. It is located in the lower part of the settlement, close to the roundabout, in a quiet, dead-end street. The house spread over three levels. The high ground floor is a large living room of about 60m<sup>2</sup> in total with a kitchen, which continues onto a large glass-in terrace. On this level there are also a bedroom, a bathroom and a guest toilet. The upper level contains three large rooms in a row, of which the middle one leads to the side two. A small kitchen is also on this level. There are three rooms and a bathroom on the ground floor. In front of the house is a large, flat yard equipped with furniture for children. The house is equipment as a children's playroom, and activities can also be taken over. It is also possible to remove all equipment and furniture for long-term lease.