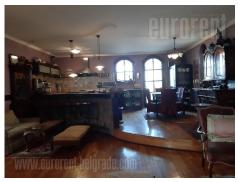

A beautiful house of recent construction situated in the new neighborhood of Veljko Vlahovic. It is located in the lower part of the settlement, close to the roundabout, in a quiet, dead-end street. The house spread over three levels. The high ground floor is a large living room of about 60m<sup>2</sup> in total with a kitchen, which continues onto a large glass-in terrace. On this level there are also a bedroom, a bathroom and a guest toilet. The upper level contains three large rooms in a row, of which the middle one leads to the side two. A small kitchen is also on this level. There are three rooms and a bathroom on the ground floor. In front of the house is a large, flat yard equipped with furniture for children. The house is equipment as a children's playroom, and activities can also be taken over. It is also possible to remove all equipment and furniture for long-term lease.