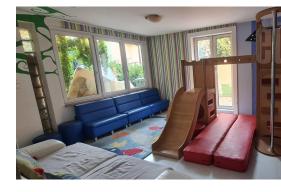

A beautiful house of recent construction situated in the new neighborhood of Veljko Vlahovic. It is located in the lower part of the settlement, close to the roundabout, in a quiet, dead-end street. The house spread over three levels. The high ground floor is a large living room of about 60m<sup>2</sup> in total with a kitchen, which continues onto a large glass-in terrace. On this level there are also a bedroom, a bathroom and a guest toilet. The upper level contains three large rooms in a row, of which the middle one leads to the side two. A small kitchen is also on this level. There are three rooms and a bathroom on the ground floor. In front of the house is a large, flat yard equipped with furniture for children. The house is equipment as a children's playroom, and activities can also be taken over. It is also possible to remove all equipment and furniture for long-term lease.