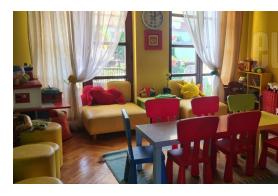

A beautiful house of recent construction situated in the new neighborhood of Veljko Vlahovic. It is located in the lower part of the settlement, close to the roundabout, in a quiet, dead-end street. The house spread over three levels. The high ground floor is a large living room of about 60m<sup>2</sup> in total with a kitchen, which continues onto a large glass-in terrace. On this level there are also a bedroom, a bathroom and a guest toilet. The upper level contains three large rooms in a row, of which the middle one leads to the side two. A small kitchen is also on this level. There are three rooms and a bathroom on the ground floor. In front of the house is a large, flat yard equipped with furniture for children. The house is equipment as a children's playroom, and activities can also be taken over. It is also possible to remove all equipment and furniture for long-term lease.