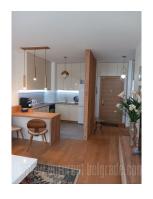

Attractive apartment, located in a new residential complex Zepterra, in block 65, from where one can quickly reach all parts of the city. New building, of high quality construction, with video surveillance, security service. The apartment is housed on the fourth floor of a nine-story building overlooking the West Tower. It consists of a living room interconnected with a kitchen and dining room and access to a nice terrace, a separate bedroom and a modern bathroom. The apartment is fully equipped with new, modern furniture in subtle, pastel shades. One garage space is available to future tenants. Suitable for one person or a couple.