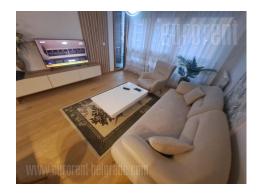

Attractive apartment, located in a new residential complex Zepterra, in block 65, from where one can quickly reach all parts of the city. New building, of high quality construction, with video surveillance, security service. The apartment is housed on the fourth floor of a nine-story building overlooking the West Tower. It consists of a living room interconnected with a kitchen and dining room and access to a nice terrace, a separate bedroom and a modern bathroom. The apartment is fully equipped with new, modern furniture in subtle, pastel shades. One garage space is available to future tenants. Suitable for one person or a couple.