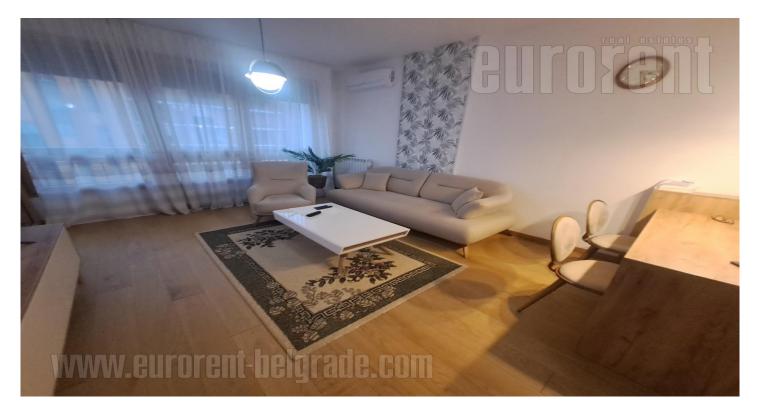

Attractive apartment, located in a new residential complex Zepterra, in block 65, from where one can quickly reach all parts of the city. New building, of high quality construction, with video surveillance, security service. The apartment is housed on the fourth floor of a nine-story building overlooking the West Tower. It consists of a living room interconnected with a kitchen and dining room and access to a nice terrace, a separate bedroom and a modern bathroom. The apartment is fully equipped with new, modern furniture in subtle, pastel shades. One garage space is available to future tenants. Suitable for one person or a couple.