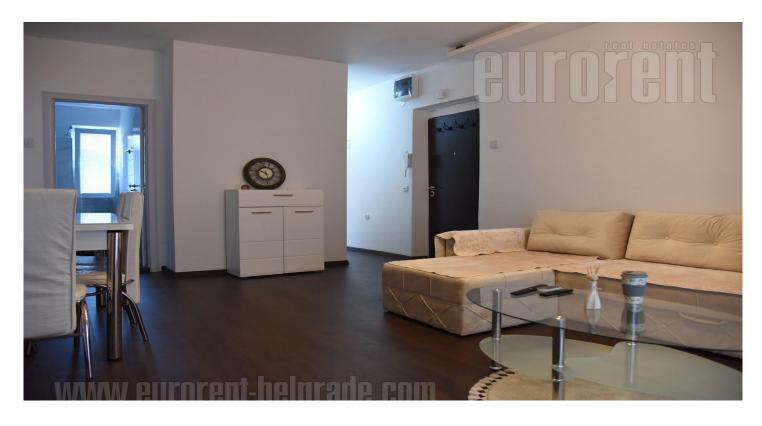

Beautiful apartment close to city center, near Botanical Garden, Palilula green market and several busy boulevards. It is only 5 minutes from numerous public transport stations, and it only takes about 20 minutes to walk to the city center itself. The apartment is located in an older, well-maintained building, on the first floor. It is two side oriented and consists of a large living room with a dining area, a separate kitchen, two bedrooms and a bathroom with a shower cabin. The living room has access to a terrace with a view of the greenery. Completely renovated and equipped with new furniture. In the living room there is a corner sofa, a smaller bedroom is equipped with a single bed, while the larger one has a double bed, a closet and a desk. A comfortable apartment in a good location, suitable for one person or a couple.