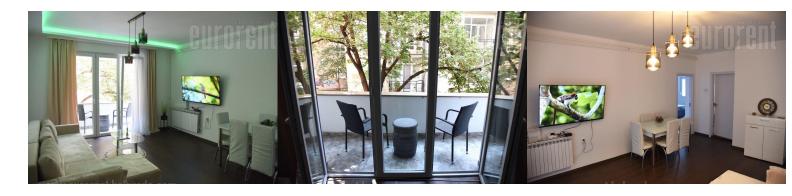

Beautiful apartment close to city center, near Botanical Garden, Palilula green market and several busy boulevards. It is only 5 minutes from numerous public transport stations, and it only takes about 20 minutes to walk to the city center itself. The apartment is located in an older, well-maintained building, on the first floor. It is two side oriented and consists of a large living room with a dining area, a separate kitchen, two bedrooms and a bathroom with a shower cabin. The living room has access to a terrace with a view of the greenery. Completely renovated and equipped with new furniture. In the living room there is a corner sofa, a smaller bedroom is equipped with a single bed, while the larger one has a double bed, a closet and a desk. A comfortable apartment in a good location, suitable for one person or a couple.