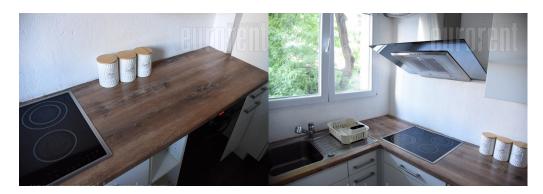

Beautiful apartment close to city center, near Botanical Garden, Palilula green market and several busy boulevards. It is only 5 minutes from numerous public transport stations, and it only takes about 20 minutes to walk to the city center itself. The apartment is located in an older, well-maintained building, on the first floor. It is two side oriented and consists of a large living room with a dining area, a separate kitchen, two bedrooms and a bathroom with a shower cabin. The living room has access to a terrace with a view of the greenery. Completely renovated and equipped with new furniture. In the living room there is a corner sofa, a smaller bedroom is equipped with a single bed, while the larger one has a double bed, a closet and a desk. A comfortable apartment in a good location, suitable for one person or a couple.