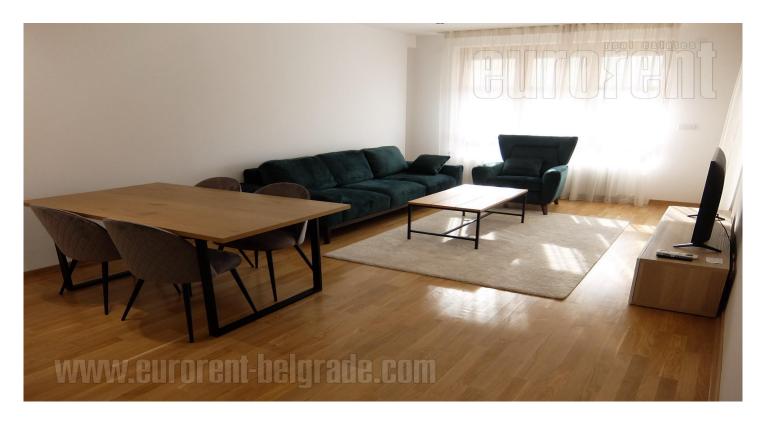

Excellent, new apartment, situated in a new building in block 45 in New Belgrade. Positioned in the vicinity of Sava promenade, between green market and a busy boulevard. Well organized traffic connects this location to the rest of the city. The apartment is housed on the second floor of a well maintained building with two elevators. It features an entrance hallway, which leads into the living room connected to dining area and an kitchen. This area has access to the terrace equipped with seating set. The apartment is fully furnished with high quality appliances and furniture. One bedroom with a king size bed and a closet is at disposal. Bathroom is with a shower. Functional interior abundant with natural light, with air-conditioning, oak parquet, floor heating on the terrace, Italian ceramics and sanitary ware. Suitable for a couple or a single person.