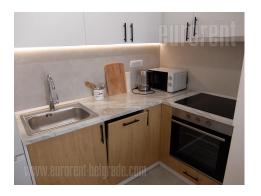

Excellent, new apartment, situated in a new building in block 45 in New Belgrade. Positioned in the vicinity of Sava promenade, between green market and a busy boulevard. Well organized traffic connects this location to the rest of the city. The apartment is housed on the second floor of a well maintained building with two elevators. It features an entrance hallway, which leads into the living room connected to dining area and an kitchen. This area has access to the terrace equipped with seating set. The apartment is fully furnished with high quality appliances and furniture. One bedroom with a king size bed and a closet is at disposal. Bathroom is with a shower. Functional interior abundant with natural light, with air-conditioning, oak parquet, floor heating on the terrace, Italian ceramics and sanitary ware. Suitable for a couple or a single person.