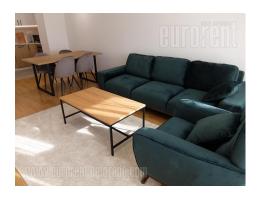

Excellent, new apartment, situated in a new building in block 45 in New Belgrade. Positioned in the vicinity of Sava promenade, between green market and a busy boulevard. Well organized traffic connects this location to the rest of the city. The apartment is housed on the second floor of a well maintained building with two elevators. It features an entrance hallway, which leads into the living room connected to dining area and an kitchen. This area has access to the terrace equipped with seating set. The apartment is fully furnished with high quality appliances and furniture. One bedroom with a king size bed and a closet is at disposal. Bathroom is with a shower. Functional interior abundant with natural light, with air-conditioning, oak parquet, floor heating on the terrace, Italian ceramics and sanitary ware. Suitable for a couple or a single person.