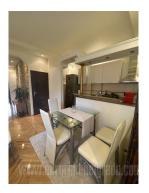

Excellent apartment in the immediate vicinity of the Temple of St. Sava. Excellent position for a comfortable life, well connected to other parts of the city. The apartment is completely renovated and equipped with new furniture. It consists of: a spacious living room with an exit to a loggia, which is connected to the kitchen and dining room, two comfortable bedrooms and a bathroom. The apartment has a lot of natural light and a nice view. Suitable for a single person, a couple or a small family.