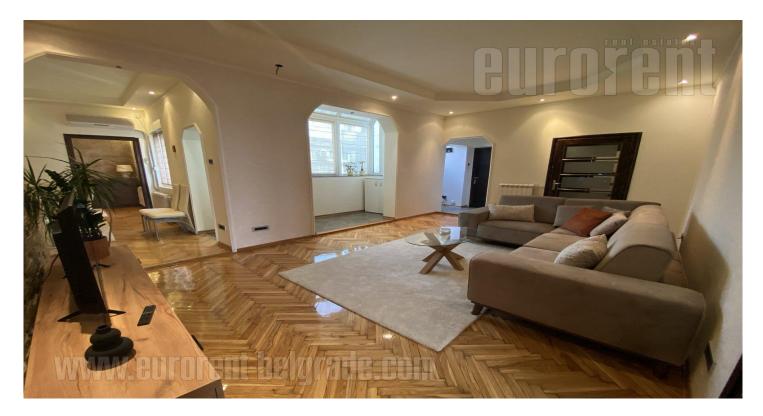

Excellent apartment in the immediate vicinity of the Temple of St. Sava. Excellent position for a comfortable life, well connected to other parts of the city. The apartment is completely renovated and equipped with new furniture. It consists of: a spacious living room with an exit to a loggia, which is connected to the kitchen and dining room, two comfortable bedrooms and a bathroom. The apartment has a lot of natural light and a nice view. Suitable for a single person, a couple or a small family.