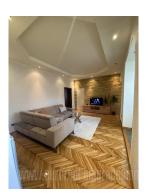

Excellent apartment in the immediate vicinity of the Temple of St. Sava. Excellent position for a comfortable life, well connected to other parts of the city. The apartment is completely renovated and equipped with new furniture. It consists of: a spacious living room with an exit to a loggia, which is connected to the kitchen and dining room, two comfortable bedrooms and a bathroom. The apartment has a lot of natural light and a nice view. Suitable for a single person, a couple or a small family.