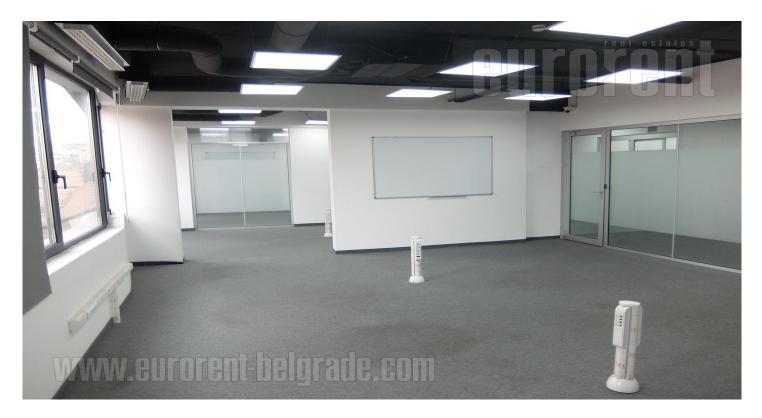

A luxurious industrial design space housed in an attractive, premium quality building, and occupies almost the whole floor, threeside oriented. The interior is modern, bright, and cozy. This open space provide possibility of partitioning according to clients needs. Card system is used to access the space. The space is divided into seven offices at the moment, with separate men's and women's toilets, as well as a kitchenette and dining room. The lift has directly accesses the underground level garage, where 5-8 parking spaces are at disposal for additional price. This street on Neimar, is placed across the park and close to public transportation, taxi station, numerous shops, cafes and restaurants. In the immediate vicinity of Autokomanda, this location has easy access to the highway and other parts of the city. The building is relatively new, with a 24-hour security service. Suitable for variety of business activities.