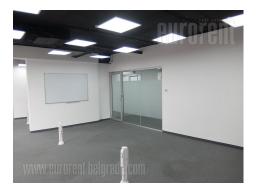

A luxurious industrial design space housed in an attractive, premium quality building, and occupies almost the whole floor, threeside oriented. The interior is modern, bright, and cozy. This open space provide possibility of partitioning according to clients needs. Card system is used to access the space. The space is divided into seven offices at the moment, with separate men's and women's toilets, as well as a kitchenette and dining room. The lift has directly accesses the underground level garage, where 5-8 parking spaces are at disposal for additional price. This street on Neimar, is placed across the park and close to public transportation, taxi station, numerous shops, cafes and restaurants. In the immediate vicinity of Autokomanda, this location has easy access to the highway and other parts of the city. The building is relatively new, with a 24-hour security service. Suitable for variety of business activities.