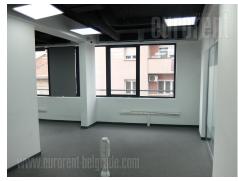

A luxurious industrial design space housed in an attractive, premium quality building, and occupies almost the whole floor, threeside oriented. The interior is modern, bright, and cozy. This open space provide possibility of partitioning according to clients needs. Card system is used to access the space. The space is divided into seven offices at the moment, with separate men's and women's toilets, as well as a kitchenette and dining room. The lift has directly accesses the underground level garage, where 5-8 parking spaces are at disposal for additional price. This street on Neimar, is placed across the park and close to public transportation, taxi station, numerous shops, cafes and restaurants. In the immediate vicinity of Autokomanda, this location has easy access to the highway and other parts of the city. The building is relatively new, with a 24-hour security service. Suitable for variety of business activities.