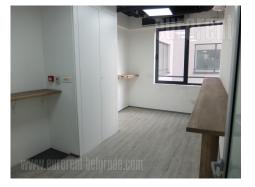

A luxurious industrial design space housed in an attractive, premium quality building, and occupies almost the whole floor, threeside oriented. The interior is modern, bright, and cozy. This open space provide possibility of partitioning according to clients needs. Card system is used to access the space. The space is divided into seven offices at the moment, with separate men's and women's toilets, as well as a kitchenette and dining room. The lift has directly accesses the underground level garage, where 5-8 parking spaces are at disposal for additional price. This street on Neimar, is placed across the park and close to public transportation, taxi station, numerous shops, cafes and restaurants. In the immediate vicinity of Autokomanda, this location has easy access to the highway and other parts of the city. The building is relatively new, with a 24-hour security service. Suitable for variety of business activities.