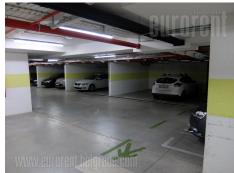

A luxurious industrial design space housed in an attractive, premium quality building, and occupies almost the whole floor, threeside oriented. The interior is modern, bright, and cozy. This open space provide possibility of partitioning according to clients needs. Card system is used to access the space. The space is divided into seven offices at the moment, with separate men's and women's toilets, as well as a kitchenette and dining room. The lift has directly accesses the underground level garage, where 5-8 parking spaces are at disposal for additional price. This street on Neimar, is placed across the park and close to public transportation, taxi station, numerous shops, cafes and restaurants. In the immediate vicinity of Autokomanda, this location has easy access to the highway and other parts of the city. The building is relatively new, with a 24-hour security service. Suitable for variety of business activities.