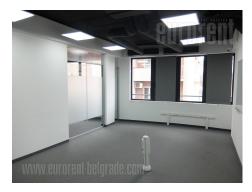

A luxurious industrial design space housed in an attractive, premium quality building, and occupies almost the whole floor, threeside oriented. The interior is modern, bright, and cozy. This open space provide possibility of partitioning according to clients needs. Card system is used to access the space. The space is divided into seven offices at the moment, with separate men's and women's toilets, as well as a kitchenette and dining room. The lift has directly accesses the underground level garage, where 5-8 parking spaces are at disposal for additional price. This street on Neimar, is placed across the park and close to public transportation, taxi station, numerous shops, cafes and restaurants. In the immediate vicinity of Autokomanda, this location has easy access to the highway and other parts of the city. The building is relatively new, with a 24-hour security service. Suitable for variety of business activities.