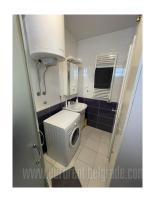

An excellent apartment housed in an older building, in a busy street on Neimar. An excellent strategic position near Autokomanda and the highway, from which all parts of the city are quickly and easily reachable. The apartment consists of a large living room, which is interconnected with the kitchen and dining room. Bedroom is equipped with king size bed, while bathroom has shower cabin. The apartment is equipped with new, classical furniture. The space is suitable for a single person, a couple or a small family.