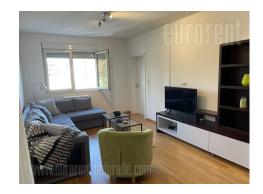

An excellent apartment housed in an older building, in a busy street on Neimar. An excellent strategic position near Autokomanda and the highway, from which all parts of the city are quickly and easily reachable. The apartment consists of a large living room, which is interconnected with the kitchen and dining room. Bedroom is equipped with king size bed, while bathroom has shower cabin. The apartment is equipped with new, classical furniture. The space is suitable for a single person, a couple or a small family.