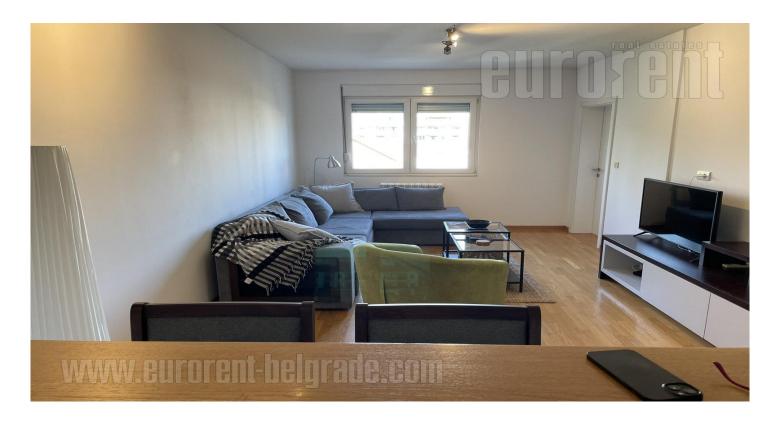

An excellent apartment housed in an older building, in a busy street on Neimar. An excellent strategic position near Autokomanda and the highway, from which all parts of the city are quickly and easily reachable. The apartment consists of a large living room, which is interconnected with the kitchen and dining room. Bedroom is equipped with king size bed, while bathroom has shower cabin. The apartment is equipped with new, classical furniture. The space is suitable for a single person, a couple or a small family.