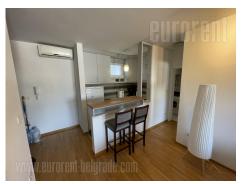

An excellent apartment housed in an older building, in a busy street on Neimar. An excellent strategic position near Autokomanda and the highway, from which all parts of the city are quickly and easily reachable. The apartment consists of a large living room, which is interconnected with the kitchen and dining room. Bedroom is equipped with king size bed, while bathroom has shower cabin. The apartment is equipped with new, classical furniture. The space is suitable for a single person, a couple or a small family.