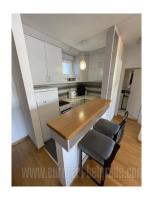

An excellent apartment housed in an older building, in a busy street on Neimar. An excellent strategic position near Autokomanda and the highway, from which all parts of the city are quickly and easily reachable. The apartment consists of a large living room, which is interconnected with the kitchen and dining room. Bedroom is equipped with king size bed, while bathroom has shower cabin. The apartment is equipped with new, classical furniture. The space is suitable for a single person, a couple or a small family.