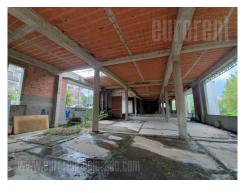

The building consists of three levels, ground floor and second floor, each 860 m<sup>2</sup>. Currently shell and core. Possibility of adaptation and adaptation according to the needs of the tenant. Ground floor - large open space, with a ceiling height of 6 meters. The last floor - open space, with a huge roof terrace and a fantastic view of the Danube and the Banat plain. Ceiling height 3.6-4.0 m. On clear days, you can see the Fruška gora mountains, Novi Sad, as well as the slopes of the Carpathians in Romania. On the lower ground floor there is a large garage and space for a national cuisine restaurant with a garden. Free parking space around the building.