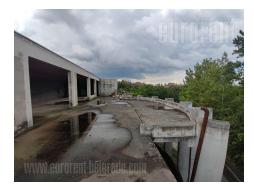

The building consists of three levels, ground floor and second floor, each 860 m<sup>2</sup>. Currently shell and core. Possibility of adaptation and adaptation according to the needs of the tenant. Ground floor - large open space, with a ceiling height of 6 meters. The last floor - open space, with a huge roof terrace and a fantastic view of the Danube and the Banat plain. Ceiling height 3.6-4.0 m. On clear days, you can see the Fruška gora mountains, Novi Sad, as well as the slopes of the Carpathians in Romania. On the lower ground floor there is a large garage and space for a national cuisine restaurant with a garden. Free parking space around the building.