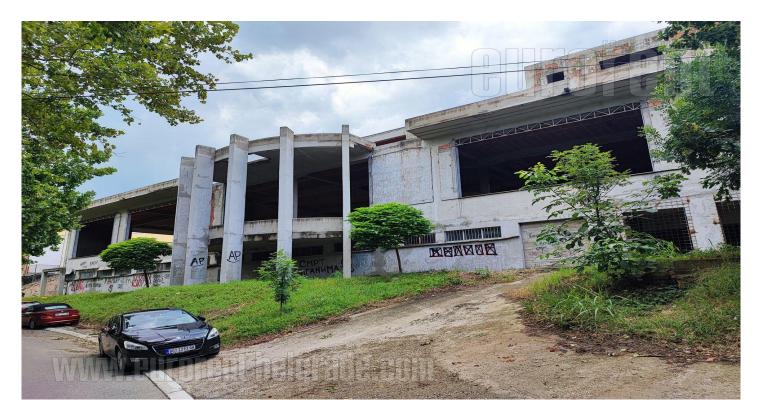

The building consists of three levels, ground floor and second floor, each 860 m<sup>2</sup>. Currently shell and core. Possibility of adaptation and adaptation according to the needs of the tenant. Ground floor - large open space, with a ceiling height of 6 meters. The last floor - open space, with a huge roof terrace and a fantastic view of the Danube and the Banat plain. Ceiling height 3.6-4.0 m. On clear days, you can see the Fruška gora mountains, Novi Sad, as well as the slopes of the Carpathians in Romania. On the lower ground floor there is a large garage and space for a national cuisine restaurant with a garden. Free parking space around the building.