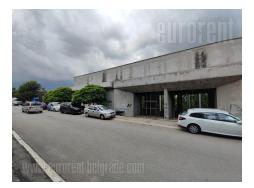

The building consists of three levels, ground floor and second floor, each 860 m<sup>2</sup>. Currently shell and core. Possibility of adaptation and adaptation according to the needs of the tenant. Ground floor - large open space, with a ceiling height of 6 meters. The last floor - open space, with a huge roof terrace and a fantastic view of the Danube and the Banat plain. Ceiling height 3.6-4.0 m. On clear days, you can see the Fruška gora mountains, Novi Sad, as well as the slopes of the Carpathians in Romania. On the lower ground floor there is a large garage and space for a national cuisine restaurant with a garden. Free parking space around the building.