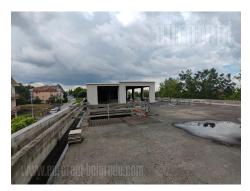

The building consists of three levels, ground floor and second floor, each 860 m<sup>2</sup>. Currently shell and core. Possibility of adaptation and adaptation according to the needs of the tenant. Ground floor - large open space, with a ceiling height of 6 meters. The last floor - open space, with a huge roof terrace and a fantastic view of the Danube and the Banat plain. Ceiling height 3.6-4.0 m. On clear days, you can see the Fruška gora mountains, Novi Sad, as well as the slopes of the Carpathians in Romania. On the lower ground floor there is a large garage and space for a national cuisine restaurant with a garden. Free parking space around the building.