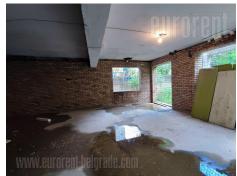

The building consists of three levels, ground floor and second floor, each 860 m<sup>2</sup>. Currently shell and core. Possibility of adaptation and adaptation according to the needs of the tenant. Ground floor - large open space, with a ceiling height of 6 meters. The last floor - open space, with a huge roof terrace and a fantastic view of the Danube and the Banat plain. Ceiling height 3.6-4.0 m. On clear days, you can see the Fruška gora mountains, Novi Sad, as well as the slopes of the Carpathians in Romania. On the lower ground floor there is a large garage and space for a national cuisine restaurant with a garden. Free parking space around the building.