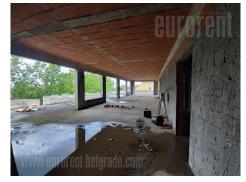

The building consists of three levels, ground floor and second floor, each 860 m<sup>2</sup>. Currently shell and core. Possibility of adaptation and adaptation according to the needs of the tenant. Ground floor - large open space, with a ceiling height of 6 meters. The last floor - open space, with a huge roof terrace and a fantastic view of the Danube and the Banat plain. Ceiling height 3.6-4.0 m. On clear days, you can see the Fruška gora mountains, Novi Sad, as well as the slopes of the Carpathians in Romania. On the lower ground floor there is a large garage and space for a national cuisine restaurant with a garden. Free parking space around the building.