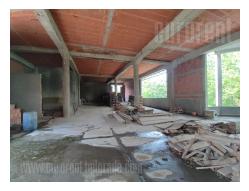

The building consists of three levels, ground floor and second floor, each 860 m<sup>2</sup>. Currently shell and core. Possibility of adaptation and adaptation according to the needs of the tenant. Ground floor - large open space, with a ceiling height of 6 meters. The last floor - open space, with a huge roof terrace and a fantastic view of the Danube and the Banat plain. Ceiling height 3.6-4.0 m. On clear days, you can see the Fruška gora mountains, Novi Sad, as well as the slopes of the Carpathians in Romania. On the lower ground floor there is a large garage and space for a national cuisine restaurant with a garden. Free parking space around the building.