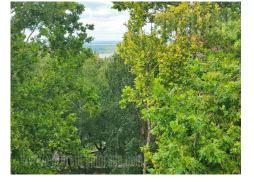

The building consists of three levels, ground floor and second floor, each 860 m<sup>2</sup>. Currently shell and core. Possibility of adaptation and adaptation according to the needs of the tenant. Ground floor - large open space, with a ceiling height of 6 meters. The last floor - open space, with a huge roof terrace and a fantastic view of the Danube and the Banat plain. Ceiling height 3.6-4.0 m. On clear days, you can see the Fruška gora mountains, Novi Sad, as well as the slopes of the Carpathians in Romania. On the lower ground floor there is a large garage and space for a national cuisine restaurant with a garden. Free parking space around the building.