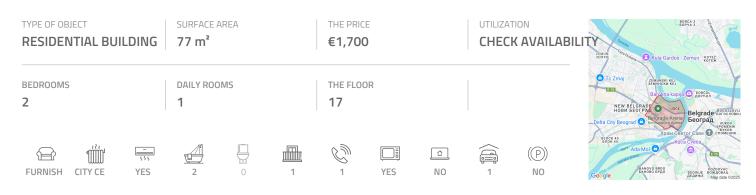

## #46692, Rent - Apartment, Belgrade, WELLPORT

An attractive apartment, located in New Belgrade, within the newly built Welport complex, in the immediate vicinity of West 65 and the Airport City business complex. Excellent connection with the main roads allows easy access to the city center, the airport and other parts of the city. The apartment is housed on the seventeenth floor and faces the Airport City. The living room is connected to the dining room and the kitchen. This part has access to the terrace. The private area consists of two bedrooms. The apartment also has two bathrooms. The interior is new, equipped with modern furniture. A parking space is provided for the future tenant in the garage part of the building.