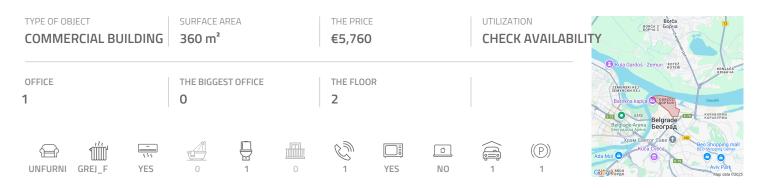

## #46723, Rent - Office space, Belgrade, KALEMEGDAN

Tel: +381 11 329 3161

Mob: +381 60 329 3161

Fully adapted A category, business building, close to Kalemegdan park and river bank. This city zone is characterised by excellent infrastructure and and represents center of commercial and administrative area. Building spreads over six levels, and each could be designed and divided according the clients needs. It is equipped with independent heating and cooling syistem, as well as technical solutions which modern business practise demands. Building also has a 24/7 security service, maintenance and card entrance system. Location and characteristics of the space make it very attractive and suitable for variety of business activities.