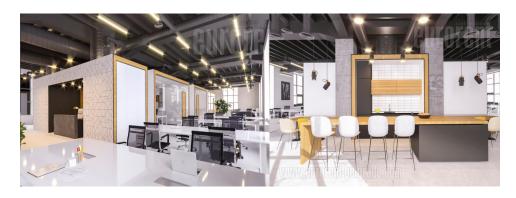

## #46723, Rent - Office space, Belgrade, KALEMEGDAN

Tel: +381 11 329 3161

Mob: +381 60 329 3161

Fully adapted A category, business building, close to Kalemegdan park and river bank. This city zone is characterised by excellent infrastructure and and represents center of commercial and administrative area. Building spreads over six levels, and each could be designed and divided according the clients needs. It is equipped with independent heating and cooling syistem, as well as technical solutions which modern business practise demands. Building also has a 24/7 security service, maintenance and card entrance system. Location and characteristics of the space make it very attractive and suitable for variety of business activities.