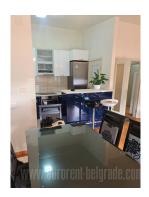

Apartment housed on the seventh floor of a relatively new building within Stepa Stepanovic residential complex. Attractive, family neighborhood, with parking, parks, school and kindergarten. The apartment is comfortable and cozy for family life. It features a living room interconnected with a kitchen and dining room. All rooms have access to a beautiful, long terrace which spreads all the length of the apartment. Kitchen is fully equipped. Long hallway leads to the sleeping block, which features one bigger, one smaller bedroom and a bathroom with a bathtub. Hallway and one of the rooms has spacious closets. Furniture is new of classical design. Goog apartment.