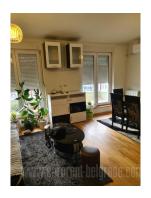

Apartment housed on the seventh floor of a relatively new building within Stepa Stepanovic residential complex. Attractive, family neighborhood, with parking, parks, school and kindergarten. The apartment is comfortable and cozy for family life. It features a living room interconnected with a kitchen and dining room. All rooms have access to a beautiful, long terrace which spreads all the length of the apartment. Kitchen is fully equipped. Long hallway leads to the sleeping block, which features one bigger, one smaller bedroom and a bathroom with a bathtub. Hallway and one of the rooms has spacious closets. Furniture is new of classical design. Goog apartment.