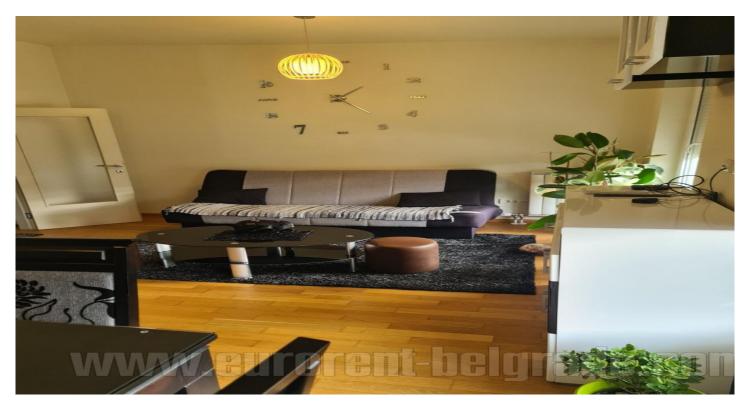

Apartment housed on the seventh floor of a relatively new building within Stepa Stepanovic residential complex. Attractive, family neighborhood, with parking, parks, school and kindergarten. The apartment is comfortable and cozy for family life. It features a living room interconnected with a kitchen and dining room. All rooms have access to a beautiful, long terrace which spreads all the length of the apartment. Kitchen is fully equipped. Long hallway leads to the sleeping block, which features one bigger, one smaller bedroom and a bathroom with a bathtub. Hallway and one of the rooms has spacious closets. Furniture is new of classical design. Goog apartment.