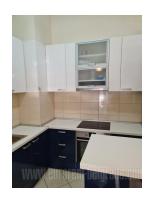

Apartment housed on the seventh floor of a relatively new building within Stepa Stepanovic residential complex. Attractive, family neighborhood, with parking, parks, school and kindergarten. The apartment is comfortable and cozy for family life. It features a living room interconnected with a kitchen and dining room. All rooms have access to a beautiful, long terrace which spreads all the length of the apartment. Kitchen is fully equipped. Long hallway leads to the sleeping block, which features one bigger, one smaller bedroom and a bathroom with a bathtub. Hallway and one of the rooms has spacious closets. Furniture is new of classical design. Goog apartment.