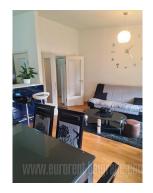

Apartment housed on the seventh floor of a relatively new building within Stepa Stepanovic residential complex. Attractive, family neighborhood, with parking, parks, school and kindergarten. The apartment is comfortable and cozy for family life. It features a living room interconnected with a kitchen and dining room. All rooms have access to a beautiful, long terrace which spreads all the length of the apartment. Kitchen is fully equipped. Long hallway leads to the sleeping block, which features one bigger, one smaller bedroom and a bathroom with a bathtub. Hallway and one of the rooms has spacious closets. Furniture is new of classical design. Goog apartment.