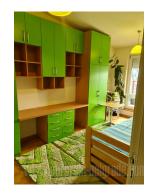

Apartment housed on the seventh floor of a relatively new building within Stepa Stepanovic residential complex. Attractive, family neighborhood, with parking, parks, school and kindergarten. The apartment is comfortable and cozy for family life. It features a living room interconnected with a kitchen and dining room. All rooms have access to a beautiful, long terrace which spreads all the length of the apartment. Kitchen is fully equipped. Long hallway leads to the sleeping block, which features one bigger, one smaller bedroom and a bathroom with a bathtub. Hallway and one of the rooms has spacious closets. Furniture is new of classical design. Goog apartment.