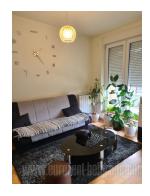

Apartment housed on the seventh floor of a relatively new building within Stepa Stepanovic residential complex. Attractive, family neighborhood, with parking, parks, school and kindergarten. The apartment is comfortable and cozy for family life. It features a living room interconnected with a kitchen and dining room. All rooms have access to a beautiful, long terrace which spreads all the length of the apartment. Kitchen is fully equipped. Long hallway leads to the sleeping block, which features one bigger, one smaller bedroom and a bathroom with a bathtub. Hallway and one of the rooms has spacious closets. Furniture is new of classical design. Goog apartment.