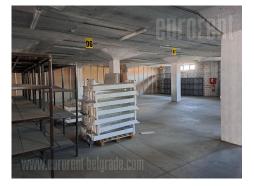

Excellent warehouse space with a height of 3m. It has its own entrance and several parking spaces. Offices 200m<sup>2</sup>are located on the ground floor. Very close to the highway to Šid and Novi Sad. The owner is a legal entity. Offices and<br/>warehousecannotberentedseparately.