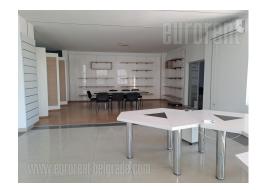

Excellent warehouse space with a height of 3m. It has its own entrance and several parking spaces. Offices 200m<sup>2</sup>are located on the ground floor. Very close to the highway to Šid and Novi Sad. The owner is a legal entity. Offices and<br/>warehousecannotberentedseparately.