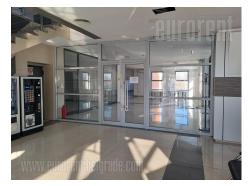

Excellent warehouse space with a height of 3m. It has its own entrance and several parking spaces. Offices 200m<sup>2</sup>are located on the ground floor. Very close to the highway to Šid and Novi Sad. The owner is a legal entity. Offices and<br/>warehousecannotberentedseparately.