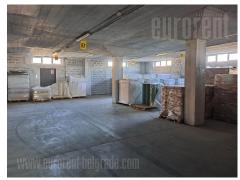

Excellent warehouse space with a height of 3m. It has its own entrance and several parking spaces. Offices 200m<sup>2</sup>are located on the ground floor. Very close to the highway to Šid and Novi Sad. The owner is a legal entity. Offices and<br/>warehousecannotberentedseparately.