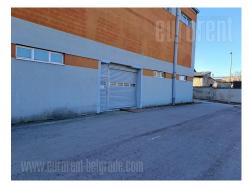

Excellent warehouse space with a height of 3m. It has its own entrance and several parking spaces. Offices 200m<sup>2</sup>are located on the ground floor. Very close to the highway to Šid and Novi Sad. The owner is a legal entity. Offices and<br/>warehousecannotberentedseparately.