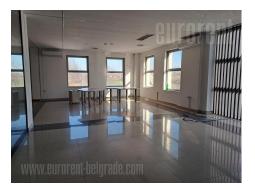

Excellent warehouse space with a height of 3m. It has its own entrance and several parking spaces. Offices 200m<sup>2</sup>are located on the ground floor. Very close to the highway to Šid and Novi Sad. The owner is a legal entity. Offices and<br/>warehousecannotberentedseparately.