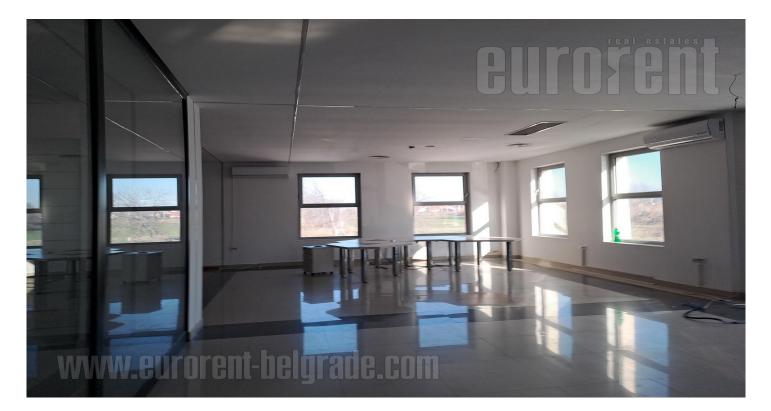

Excellent warehouse space with a height of 3m. It has its own entrance and several parking spaces. Offices 200m<sup>2</sup>are located on the ground floor. Very close to the highway to Šid and Novi Sad. The owner is a legal entity. Offices and<br/>warehousecannotberentedseparately.