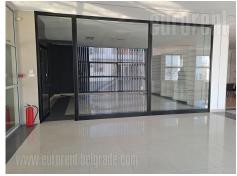

Excellent warehouse space with a height of 3m. It has its own entrance and several parking spaces. Offices 200m<sup>2</sup>are located on the ground floor. Very close to the highway to Šid and Novi Sad. The owner is a legal entity. Offices and<br/>warehousecannotberentedseparately.