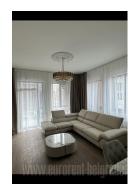

Exclusive, fully equipped apartment in Sole building in Belgrade Waterfront. The building has a reception, video surveillance and a garage, while the apartment is housed on the first floor. It consists of an entrance hallway, which leads into the living room with dining area and kitchen. From the living room there is access to a terrace. Sleeping block features two bedrooms, as well as two bathrooms, one of which has a bathtub, while the other is with a shower cabin. Interior is equipped with modern furniture in silver and gold pastel colors. A parking space is provided for the future tenant in the garage of the building. Ideal for a family.