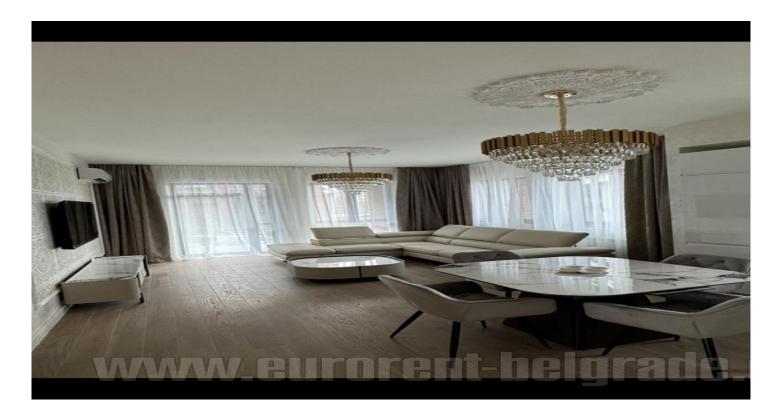

Exclusive, fully equipped apartment in Sole building in Belgrade Waterfront. The building has a reception, video surveillance and a garage, while the apartment is housed on the first floor. It consists of an entrance hallway, which leads into the living room with dining area and kitchen. From the living room there is access to a terrace. Sleeping block features two bedrooms, as well as two bathrooms, one of which has a bathtub, while the other is with a shower cabin. Interior is equipped with modern furniture in silver and gold pastel colors. A parking space is provided for the future tenant in the garage of the building. Ideal for a family.