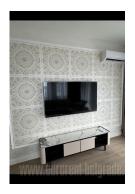

Exclusive, fully equipped apartment in Sole building in Belgrade Waterfront. The building has a reception, video surveillance and a garage, while the apartment is housed on the first floor. It consists of an entrance hallway, which leads into the living room with dining area and kitchen. From the living room there is access to a terrace. Sleeping block features two bedrooms, as well as two bathrooms, one of which has a bathtub, while the other is with a shower cabin. Interior is equipped with modern furniture in silver and gold pastel colors. A parking space is provided for the future tenant in the garage of the building. Ideal for a family.