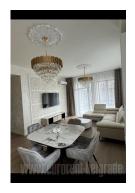

Exclusive, fully equipped apartment in Sole building in Belgrade Waterfront. The building has a reception, video surveillance and a garage, while the apartment is housed on the first floor. It consists of an entrance hallway, which leads into the living room with dining area and kitchen. From the living room there is access to a terrace. Sleeping block features two bedrooms, as well as two bathrooms, one of which has a bathtub, while the other is with a shower cabin. Interior is equipped with modern furniture in silver and gold pastel colors. A parking space is provided for the future tenant in the garage of the building. Ideal for a family.