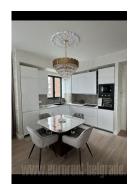

Exclusive, fully equipped apartment in Sole building in Belgrade Waterfront. The building has a reception, video surveillance and a garage, while the apartment is housed on the first floor. It consists of an entrance hallway, which leads into the living room with dining area and kitchen. From the living room there is access to a terrace. Sleeping block features two bedrooms, as well as two bathrooms, one of which has a bathtub, while the other is with a shower cabin. Interior is equipped with modern furniture in silver and gold pastel colors. A parking space is provided for the future tenant in the garage of the building. Ideal for a family.