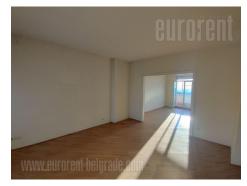

Excellent apartment with specific high ceilings, on an exclusive location. It is housed in the last floor with large terrace and beautiful view of Savska slope. Two-side oriented. Spacious anteroom leads to almost all rooms of the apartment. Three large rooms are placed nex to to each other, overook the Sava river. All three rooms have access to a terrace, while one bedroom has private bathroom. The room with view of the yard has access to a back part of the apartment where are, kitchen, pantry, toilet, and one room. Parquet and tiles cover the floor. Apartment with plenty of natural light. It is suitable both for living, as well as for the business and office space.