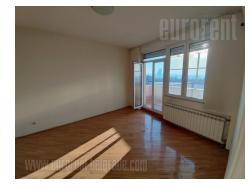

Excellent apartment with specific high ceilings, on an exclusive location. It is housed in the last floor with large terrace and beautiful view of Savska slope. Two-side oriented. Spacious anteroom leads to almost all rooms of the apartment. Three large rooms are placed nex to to each other, overook the Sava river. All three rooms have access to a terrace, while one bedroom has private bathroom. The room with view of the yard has access to a back part of the apartment where are, kitchen, pantry, toilet, and one room. Parquet and tiles cover the floor. Apartment with plenty of natural light. It is suitable both for living, as well as for the business and office space.