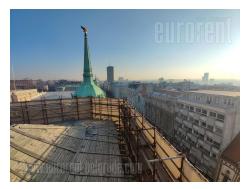

Excellent apartment with specific high ceilings, on an exclusive location. It is housed in the last floor with large terrace and beautiful view of Savska slope. Two-side oriented. Spacious anteroom leads to almost all rooms of the apartment. Three large rooms are placed nex to to each other, overook the Sava river. All three rooms have access to a terrace, while one bedroom has private bathroom. The room with view of the yard has access to a back part of the apartment where are, kitchen, pantry, toilet, and one room. Parquet and tiles cover the floor. Apartment with plenty of natural light. It is suitable both for living, as well as for the business and office space.