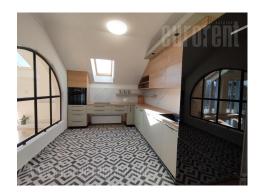

DIAMONG SETTING STANDARD SETTING SE

Excellent apartment housed on the third floor of a residential building in new part of Dedinje, in the vicinity of Panorama complex. Building with well maintained entrance, without an elevator. The apartment is renovated, has functional room layout and interior abundant with natural light. Living room is spacious, with a beautiful terrace with a view of surrounding buildings and greenery. Kitchen is partially separated with wall and glass panel and has dining area. There is also a pantry. Sleeping block has three bedrooms, bathroom and a restroom. Hallway in sleeping block is equipped with a spacious closet. Property suitable both for residential and business premises, possibility of adding furniture.