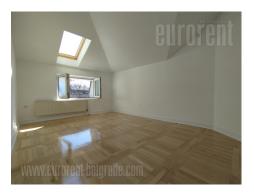

DIAMONG SETTING STANDARD SETTING SE

Excellent apartment housed on the third floor of a residential building in new part of Dedinje, in the vicinity of Panorama complex. Building with well maintained entrance, without an elevator. The apartment is renovated, has functional room layout and interior abundant with natural light. Living room is spacious, with a beautiful terrace with a view of surrounding buildings and greenery. Kitchen is partially separated with wall and glass panel and has dining area. There is also a pantry. Sleeping block has three bedrooms, bathroom and a restroom. Hallway in sleeping block is equipped with a spacious closet. Property suitable both for residential and business premises, possibility of adding furniture.