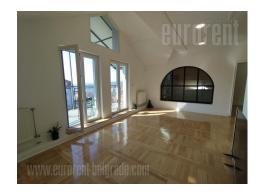

DIAMONG SETTING STANDARD SETTING SE

Excellent apartment housed on the third floor of a residential building in new part of Dedinje, in the vicinity of Panorama complex. Building with well maintained entrance, without an elevator. The apartment is renovated, has functional room layout and interior abundant with natural light. Living room is spacious, with a beautiful terrace with a view of surrounding buildings and greenery. Kitchen is partially separated with wall and glass panel and has dining area. There is also a pantry. Sleeping block has three bedrooms, bathroom and a restroom. Hallway in sleeping block is equipped with a spacious closet. Property suitable both for residential and business premises, possibility of adding furniture.