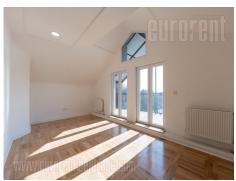

DIAMONG SETTING STANDARD SETTING SE

Excellent apartment housed on the third floor of a residential building in new part of Dedinje, in the vicinity of Panorama complex. Building with well maintained entrance, without an elevator. The apartment is renovated, has functional room layout and interior abundant with natural light. Living room is spacious, with a beautiful terrace with a view of surrounding buildings and greenery. Kitchen is partially separated with wall and glass panel and has dining area. There is also a pantry. Sleeping block has three bedrooms, bathroom and a restroom. Hallway in sleeping block is equipped with a spacious closet. Property suitable both for residential and business premises, possibility of adding furniture.