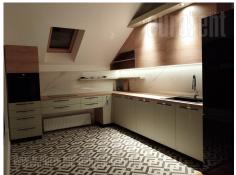

DIAMONG SETTING STANDARD SETTING SE

Excellent apartment housed on the third floor of a residential building in new part of Dedinje, in the vicinity of Panorama complex. Building with well maintained entrance, without an elevator. The apartment is renovated, has functional room layout and interior abundant with natural light. Living room is spacious, with a beautiful terrace with a view of surrounding buildings and greenery. Kitchen is partially separated with wall and glass panel and has dining area. There is also a pantry. Sleeping block has three bedrooms, bathroom and a restroom. Hallway in sleeping block is equipped with a spacious closet. Property suitable both for residential and business premises, possibility of adding furniture.