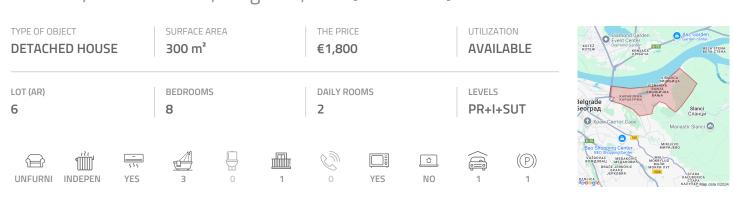

## #47097, Rent - House, Belgrade, VIŠNJIČKA BANJA

Excellent family house in Višnjička banja at 200m from the main road, where a supermarket is and public transport stations. It is placed at 6.5 km from the city center, which is a 10-minute drive. The river and the promenade can be reached in five minutes, and the elevation on which the house is situated provide a beautiful view and cleaner air. In the surroundings there are other family houses, newer buildings and private lots in the greenery. The house is of new, quality construction for a comfortable family home. It consists of three levels. On the first level in the basement there is a small summer kitchen, the second level consists of a comfortable living room, kitchen, large terrace and four more rooms. The last level contains three bedrooms under for slopes. house is suitable residential well as for business