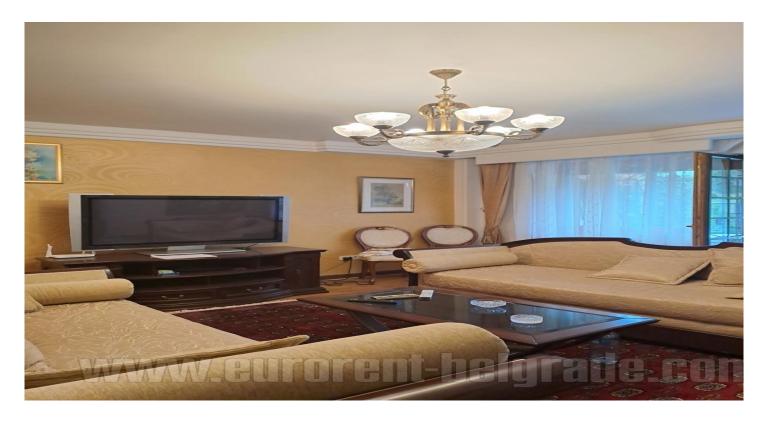

Beautiful semi-detached house in a quiet neighborhood in Banovo brdo. Close to Kosutnjak swimming pools, surrounded with greenery, tucked in from the street. It occupies four levels. On the upper ground floor there is a living room with dining area and access to a beautiful terrace with a view of landscaped greenery. Kitchen is separated. Guest restroom is also on this level. On the first floor there are two bedrooms, one of which has a wardrobe. The rooms share one bathroom in the hallway. The last floor has one room, a bathroom and an extended part of the corridor with a seating set and an exit to a small terrace. The basement is reserved for technical rooms, boiler room, dining room, storage room and garage, as well as an additional room, very spacious, which can be a hobby room, gym or similar. The house has air-conditioning, gas heating. It is equipped with high furniture. furniture quality, handmade Some pieces can out. friendly.