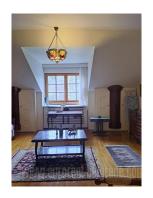

Beautiful semi-detached house in a quiet neighborhood in Banovo brdo. Close to Kosutnjak swimming pools, surrounded with greenery, tucked in from the street. It occupies four levels. On the upper ground floor there is a living room with dining area and access to a beautiful terrace with a view of landscaped greenery. Kitchen is separated. Guest restroom is also on this level. On the first floor there are two bedrooms, one of which has a wardrobe. The rooms share one bathroom in the hallway. The last floor has one room, a bathroom and an extended part of the corridor with a seating set and an exit to a small terrace. The basement is reserved for technical rooms, boiler room, dining room, storage room and garage, as well as an additional room, very spacious, which can be a hobby room, gym or similar. The house has air-conditioning, gas heating. It is equipped with high furniture. furniture quality, handmade Some pieces can out. friendly.