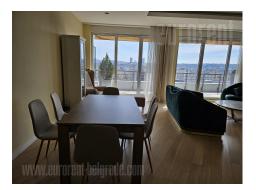

Excellent apartment, housed on the fourth floor of a newer, well-maintained building on Neimar with only six apartments, not far from Juzni bulevar. Good position, just at a few minutes driving distance from the highway inclusion, and close to important buildings and major city roads. The building has a modern exterior with a garage in the basement, a beautiful entrance and an elevator. The apartment is alone on the floor, with very functional structure. It is bright and pleasant to stay. Living room interconnected with a dining area and a separate kitchen. Living room has access to a large terrace facing west. From this terrace, a staircase leads to the roof, which is an open terrace with a beautiful view. The kitchen is fully equipped with elements and appliances of the highest quality, as well as the dining area. There are two bedrooms, bathroom with shower, guest toilet and pantry / laundry at disposal. Plenty of built-in closets, elegant modern interior, as well as a very functional layout, makes this apartment suitable for single person or family life. Two parking spaces are at disposal for additional price.