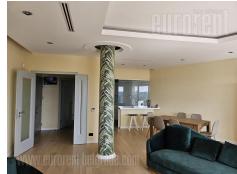

Excellent apartment, housed on the fourth floor of a newer, well-maintained building on Neimar with only six apartments, not far from Juzni bulevar. Good position, just at a few minutes driving distance from the highway inclusion, and close to important buildings and major city roads. The building has a modern exterior with a garage in the basement, a beautiful entrance and an elevator. The apartment is alone on the floor, with very functional structure. It is bright and pleasant to stay. Living room interconnected with a dining area and a separate kitchen. Living room has access to a large terrace facing west. From this terrace, a staircase leads to the roof, which is an open terrace with a beautiful view. The kitchen is fully equipped with elements and appliances of the highest quality, as well as the dining area. There are two bedrooms, bathroom with shower, guest toilet and pantry / laundry at disposal. Plenty of built-in closets, elegant modern interior, as well as a very functional layout, makes this apartment suitable for single person or family life. Two parking spaces are at disposal for additional price.