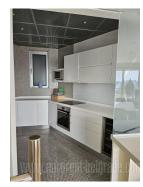

Excellent apartment, housed on the fourth floor of a newer, well-maintained building on Neimar with only six apartments, not far from Juzni bulevar. Good position, just at a few minutes driving distance from the highway inclusion, and close to important buildings and major city roads. The building has a modern exterior with a garage in the basement, a beautiful entrance and an elevator. The apartment is alone on the floor, with very functional structure. It is bright and pleasant to stay. Living room interconnected with a dining area and a separate kitchen. Living room has access to a large terrace facing west. From this terrace, a staircase leads to the roof, which is an open terrace with a beautiful view. The kitchen is fully equipped with elements and appliances of the highest quality, as well as the dining area. There are two bedrooms, bathroom with shower, guest toilet and pantry / laundry at disposal. Plenty of built-in closets, elegant modern interior, as well as a very functional layout, makes this apartment suitable for single person or family life. Two parking spaces are at disposal for additional price.