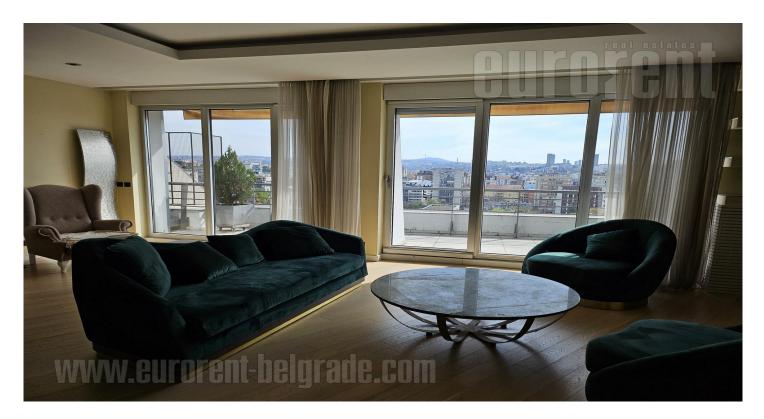

Excellent apartment, housed on the fourth floor of a newer, well-maintained building on Neimar with only six apartments, not far from Juzni bulevar. Good position, just at a few minutes driving distance from the highway inclusion, and close to important buildings and major city roads. The building has a modern exterior with a garage in the basement, a beautiful entrance and an elevator. The apartment is alone on the floor, with very functional structure. It is bright and pleasant to stay. Living room interconnected with a dining area and a separate kitchen. Living room has access to a large terrace facing west. From this terrace, a staircase leads to the roof, which is an open terrace with a beautiful view. The kitchen is fully equipped with elements and appliances of the highest quality, as well as the dining area. There are two bedrooms, bathroom with shower, guest toilet and pantry / laundry at disposal. Plenty of built-in closets, elegant modern interior, as well as a very functional layout, makes this apartment suitable for single person or family life. Two parking spaces are at disposal for additional price.