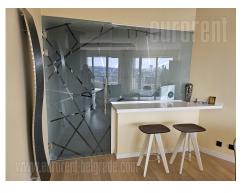

Excellent apartment, housed on the fourth floor of a newer, well-maintained building on Neimar with only six apartments, not far from Juzni bulevar. Good position, just at a few minutes driving distance from the highway inclusion, and close to important buildings and major city roads. The building has a modern exterior with a garage in the basement, a beautiful entrance and an elevator. The apartment is alone on the floor, with very functional structure. It is bright and pleasant to stay. Living room interconnected with a dining area and a separate kitchen. Living room has access to a large terrace facing west. From this terrace, a staircase leads to the roof, which is an open terrace with a beautiful view. The kitchen is fully equipped with elements and appliances of the highest quality, as well as the dining area. There are two bedrooms, bathroom with shower, guest toilet and pantry / laundry at disposal. Plenty of built-in closets, elegant modern interior, as well as a very functional layout, makes this apartment suitable for single person or family life. Two parking spaces are at disposal for additional price.