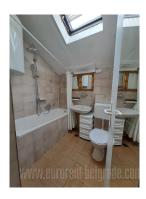

House located on Bežanijska kosa, in the first local community, in the immediate vicinity of Mc Donalds and the large Idea shopping center. The location is well connected to all major roads. The house has 3 levels. The first level is the ground floor, which features a living room with a kitchen, a dining room and a bathroom. From here there is access to a large terrace and a smaller yard. The upper floor consists of 3 bedrooms and a bathroom. Basement level features there two large rooms of 50m<sup>2</sup>, with a height of close to 3m. There is a possibility of private parking (with security) with an extra charge of 50 e per parking space. The house is in its original condition, unfurnished and can be suitable for both residential and business premises.