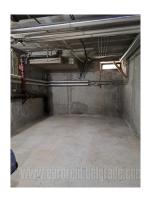

House located on Bežanijska kosa, in the first local community, in the immediate vicinity of Mc Donalds and the large Idea shopping center. The location is well connected to all major roads. The house has 3 levels. The first level is the ground floor, which features a living room with a kitchen, a dining room and a bathroom. From here there is access to a large terrace and a smaller yard. The upper floor consists of 3 bedrooms and a bathroom. Basement level features there two large rooms of 50m<sup>2</sup>, with a height of close to 3m. There is a possibility of private parking (with security) with an extra charge of 50 e per parking space. The house is in its original condition, unfurnished and can be suitable for both residential and business premises.