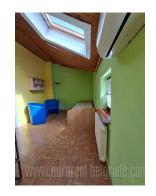

House located on Bežanijska kosa, in the first local community, in the immediate vicinity of Mc Donalds and the large Idea shopping center. The location is well connected to all major roads. The house has 3 levels. The first level is the ground floor, which features a living room with a kitchen, a dining room and a bathroom. From here there is access to a large terrace and a smaller yard. The upper floor consists of 3 bedrooms and a bathroom. Basement level features there two large rooms of 50m<sup>2</sup>, with a height of close to 3m. There is a possibility of private parking (with security) with an extra charge of 50 e per parking space. The house is in its original condition, unfurnished and can be suitable for both residential and business premises.