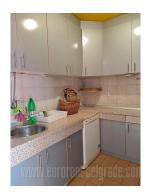

House located on Bežanijska kosa, in the first local community, in the immediate vicinity of Mc Donalds and the large Idea shopping center. The location is well connected to all major roads. The house has 3 levels. The first level is the ground floor, which features a living room with a kitchen, a dining room and a bathroom. From here there is access to a large terrace and a smaller yard. The upper floor consists of 3 bedrooms and a bathroom. Basement level features there two large rooms of 50m<sup>2</sup>, with a height of close to 3m. There is a possibility of private parking (with security) with an extra charge of 50 e per parking space. The house is in its original condition, unfurnished and can be suitable for both residential and business premises.