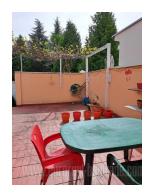

House located on Bežanijska kosa, in the first local community, in the immediate vicinity of Mc Donalds and the large Idea shopping center. The location is well connected to all major roads. The house has 3 levels. The first level is the ground floor, which features a living room with a kitchen, a dining room and a bathroom. From here there is access to a large terrace and a smaller yard. The upper floor consists of 3 bedrooms and a bathroom. Basement level features there two large rooms of 50m<sup>2</sup>, with a height of close to 3m. There is a possibility of private parking (with security) with an extra charge of 50 e per parking space. The house is in its original condition, unfurnished and can be suitable for both residential and business premises.