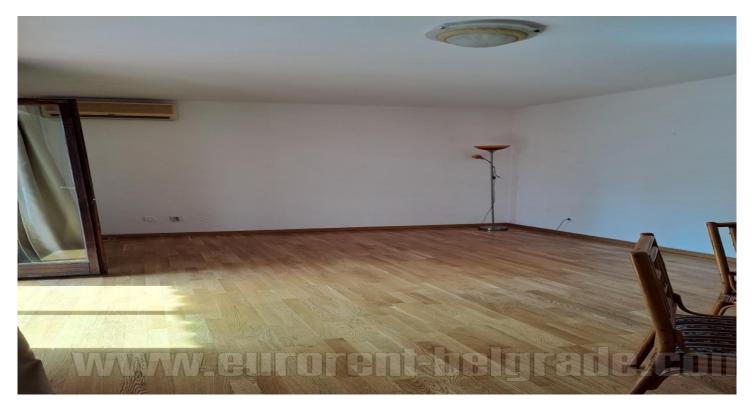

House located on Bežanijska kosa, in the first local community, in the immediate vicinity of Mc Donalds and the large Idea shopping center. The location is well connected to all major roads. The house has 3 levels. The first level is the ground floor, which features a living room with a kitchen, a dining room and a bathroom. From here there is access to a large terrace and a smaller yard. The upper floor consists of 3 bedrooms and a bathroom. Basement level features there two large rooms of 50m<sup>2</sup>, with a height of close to 3m. There is a possibility of private parking (with security) with an extra charge of 50 e per parking space. The house is in its original condition, unfurnished and can be suitable for both residential and business premises.