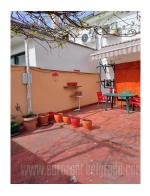

House located on Bežanijska kosa, in the first local community, in the immediate vicinity of Mc Donalds and the large Idea shopping center. The location is well connected to all major roads. The house has 3 levels. The first level is the ground floor, which features a living room with a kitchen, a dining room and a bathroom. From here there is access to a large terrace and a smaller yard. The upper floor consists of 3 bedrooms and a bathroom. Basement level features there two large rooms of 50m<sup>2</sup>, with a height of close to 3m. There is a possibility of private parking (with security) with an extra charge of 50 e per parking space. The house is in its original condition, unfurnished and can be suitable for both residential and business premises.