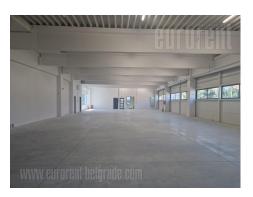

Excellent, new warehouse and office space located in Zemun near the Pupin Bridge. Built from 12 cm panels, it has a separate entrance, easily accessible by delivery vehicles. It has a smaller number of parking spaces as well as a small paved lot in front of the loading platform. The warehouse space occupies 470 m<sup>2</sup> and has a ceiling height of 5 meters. Ferro concrete on the floor. It also has a separate office, two toilets and a kitchen with a dining room. Electricity 50 kW. It is suitable for light production and storage.