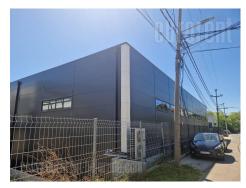

Excellent, new warehouse and office space located in Zemun near the Pupin Bridge. Built from 12 cm panels, it has a separate entrance, easily accessible by delivery vehicles. It has a smaller number of parking spaces as well as a small paved lot in front of the loading platform. The warehouse space occupies 470 m<sup>2</sup> and has a ceiling height of 5 meters. Ferro concrete on the floor. It also has a separate office, two toilets and a kitchen with a dining room. Electricity 50 kW. It is suitable for light production and storage.