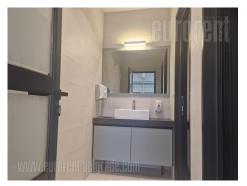

Excellent, new warehouse and office space located in Zemun near the Pupin Bridge. Built from 12 cm panels, it has a separate entrance, easily accessible by delivery vehicles. It has a smaller number of parking spaces as well as a small paved lot in front of the loading platform. The warehouse space occupies 470 m<sup>2</sup> and has a ceiling height of 5 meters. Ferro concrete on the floor. It also has a separate office, two toilets and a kitchen with a dining room. Electricity 50 kW. It is suitable for light production and storage.