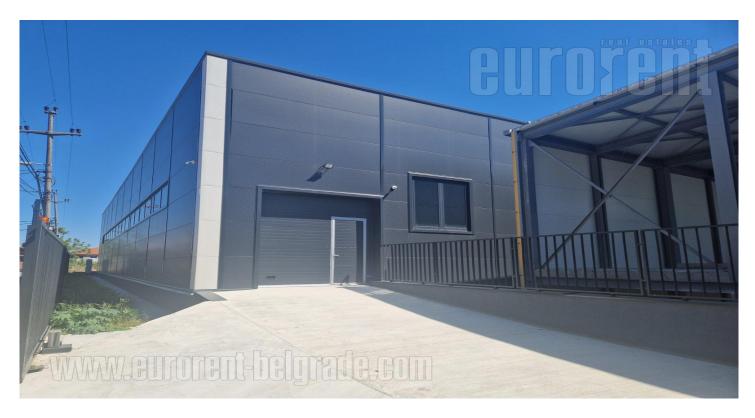

Excellent, new warehouse and office space located in Zemun near the Pupin Bridge. Built from 12 cm panels, it has a separate entrance, easily accessible by delivery vehicles. It has a smaller number of parking spaces as well as a small paved lot in front of the loading platform. The warehouse space occupies 470 m<sup>2</sup> and has a ceiling height of 5 meters. Ferro concrete on the floor. It also has a separate office, two toilets and a kitchen with a dining room. Electricity 50 kW. It is suitable for light production and storage.