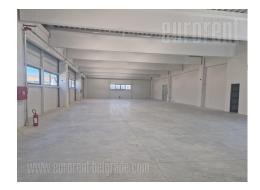

Excellent, new warehouse and office space located in Zemun near the Pupin Bridge. Built from 12 cm panels, it has a separate entrance, easily accessible by delivery vehicles. It has a smaller number of parking spaces as well as a small paved lot in front of the loading platform. The warehouse space occupies 470 m<sup>2</sup> and has a ceiling height of 5 meters. Ferro concrete on the floor. It also has a separate office, two toilets and a kitchen with a dining room. Electricity 50 kW. It is suitable for light production and storage.