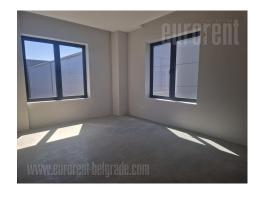

Excellent, new warehouse and office space located in Zemun near the Pupin Bridge. Built from 12 cm panels, it has a separate entrance, easily accessible by delivery vehicles. It has a smaller number of parking spaces as well as a small paved lot in front of the loading platform. The warehouse space occupies 470 m<sup>2</sup> and has a ceiling height of 5 meters. Ferro concrete on the floor. It also has a separate office, two toilets and a kitchen with a dining room. Electricity 50 kW. It is suitable for light production and storage.