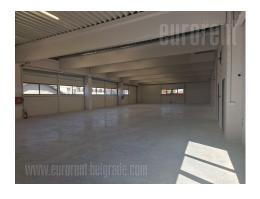

Excellent, new warehouse and office space located in Zemun near the Pupin Bridge. Built from 12 cm panels, it has a separate entrance, easily accessible by delivery vehicles. It has a smaller number of parking spaces as well as a small paved lot in front of the loading platform. The warehouse space occupies 470 m<sup>2</sup> and has a ceiling height of 5 meters. Ferro concrete on the floor. It also has a separate office, two toilets and a kitchen with a dining room. Electricity 50 kW. It is suitable for light production and storage.