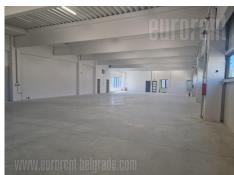

Excellent, new warehouse and office space located in Zemun near the Pupin Bridge. Built from 12 cm panels, it has a separate entrance, easily accessible by delivery vehicles. It has a smaller number of parking spaces as well as a small paved lot in front of the loading platform. The warehouse space occupies 470 m<sup>2</sup> and has a ceiling height of 5 meters. Ferro concrete on the floor. It also has a separate office, two toilets and a kitchen with a dining room. Electricity 50 kW. It is suitable for light production and storage.