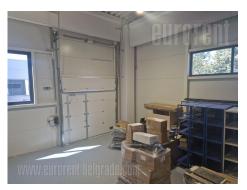

Excellent, new warehouse and office space located in Zemun near the Pupin Bridge. Built from 12 cm panels, it has a separate entrance, easily accessible by delivery vehicles. It has a smaller number of parking spaces as well as a small paved lot in front of the loading platform. The warehouse space occupies 470 m<sup>2</sup> and has a ceiling height of 5 meters. Ferro concrete on the floor. It also has a separate office, two toilets and a kitchen with a dining room. Electricity 50 kW. It is suitable for light production and storage.