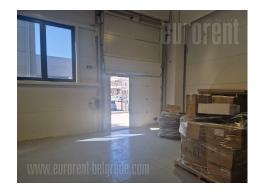

Excellent, new warehouse and office space located in Zemun near the Pupin Bridge. Built from 12 cm panels, it has a separate entrance, easily accessible by delivery vehicles. It has a smaller number of parking spaces as well as a small paved lot in front of the loading platform. The warehouse space occupies 470 m<sup>2</sup> and has a ceiling height of 5 meters. Ferro concrete on the floor. It also has a separate office, two toilets and a kitchen with a dining room. Electricity 50 kW. It is suitable for light production and storage.