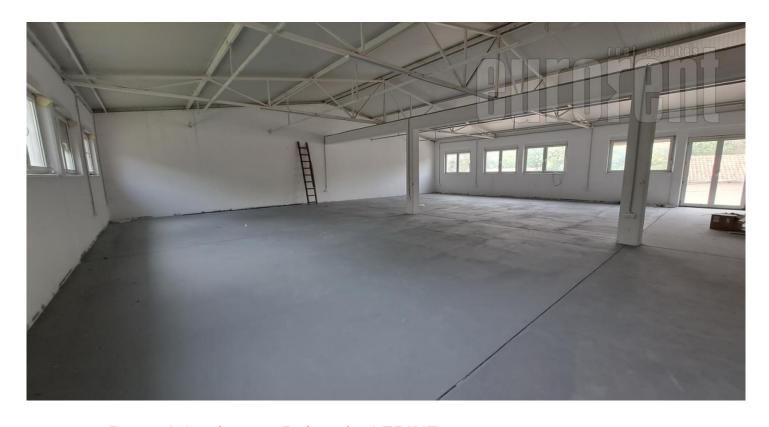

The warehouse is located in Ledine, slightly more than 3 km from the roundabout near Lidl in Vojvođanska Street. It cannot be approached by a tow truck, so it is more suitable for delivery vehicles and smaller trucks. Good construction, ceiling height of approx. 4m and floor. There is also a toilet and a small kitchen. Situated on the first floor.