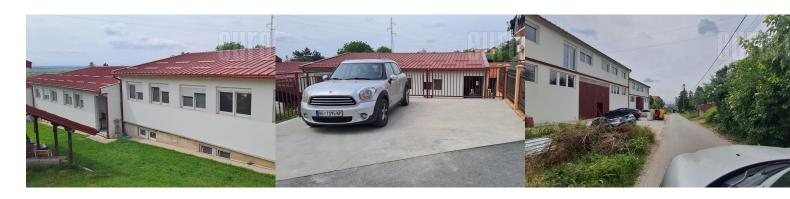

The warehouse is located in Ledine, slightly more than 3 km from the roundabout near Lidl in Vojvođanska Street. It cannot be approached by a tow truck, so it is more suitable for delivery vehicles and smaller trucks. Good construction, ceiling height of approx. 4m and floor. There is also a toilet and a small kitchen. Situated on the first floor.