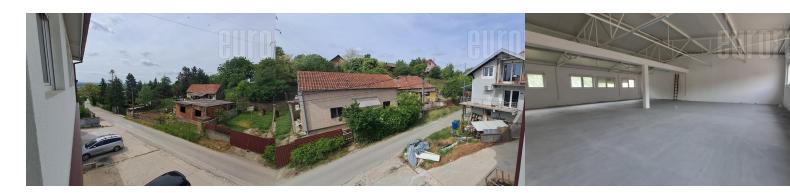

The warehouse is located in Ledine, slightly more than 3 km from the roundabout near Lidl in Vojvođanska Street. It cannot be approached by a tow truck, so it is more suitable for delivery vehicles and smaller trucks. Good construction, ceiling height of approx. 4m and floor. There is also a toilet and a small kitchen. Situated on the first floor.