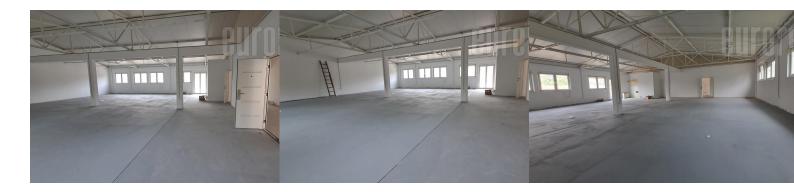

The warehouse is located in Ledine, slightly more than 3 km from the roundabout near Lidl in Vojvođanska Street. It cannot be approached by a tow truck, so it is more suitable for delivery vehicles and smaller trucks. Good construction, ceiling height of approx. 4m and floor. There is also a toilet and a small kitchen. Situated on the first floor.