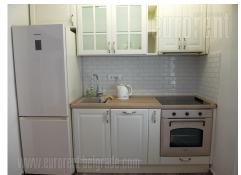

Excellent, renovated apartment situated in a quiet location in the upper part of Banovo brdo. It is located in a very quiet, family environment, not far from the Kosutnjaka forest. An older building with several apartments. The apartment is housed on the high ground floor, oriented to the side, and towards the yard. It has been completely renovated and equipped with new furniture. It consists of a central kitchen with a dining room that has an exit to the terrace that extends along the entire length, to the left of the bedroom and to the right of the living room. The new bathroom with a shower cabin has access from the central part. It has been completely renovated and furnished with new, modern furniture in pastel colors and a minimalist style. Bright, airy and simple space in an extremely peaceful environment of one of the most beautiful settlements in Belgrade. Suitable for one person or