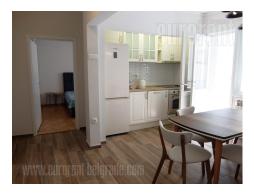

Excellent, renovated apartment situated in a quiet location in the upper part of Banovo brdo. It is located in a very quiet, family environment, not far from the Kosutnjaka forest. An older building with several apartments. The apartment is housed on the high ground floor, oriented to the side, and towards the yard. It has been completely renovated and equipped with new furniture. It consists of a central kitchen with a dining room that has an exit to the terrace that extends along the entire length, to the left of the bedroom and to the right of the living room. The new bathroom with a shower cabin has access from the central part. It has been completely renovated and furnished with new, modern furniture in pastel colors and a minimalist style. Bright, airy and simple space in an extremely peaceful environment of one of the most beautiful settlements in Belgrade. Suitable for one person or