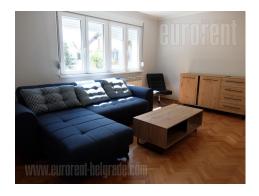

Excellent, renovated apartment situated in a quiet location in the upper part of Banovo brdo. It is located in a very quiet, family environment, not far from the Kosutnjaka forest. An older building with several apartments. The apartment is housed on the high ground floor, oriented to the side, and towards the yard. It has been completely renovated and equipped with new furniture. It consists of a central kitchen with a dining room that has an exit to the terrace that extends along the entire length, to the left of the bedroom and to the right of the living room. The new bathroom with a shower cabin has access from the central part. It has been completely renovated and furnished with new, modern furniture in pastel colors and a minimalist style. Bright, airy and simple space in an extremely peaceful environment of one of the most beautiful settlements in Belgrade. Suitable for one person or