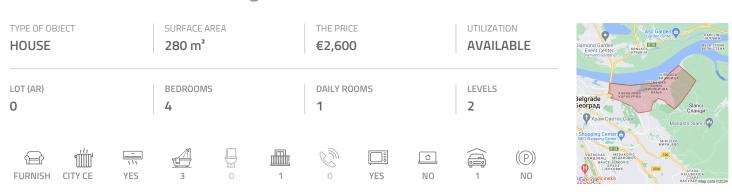

## #47383, Rent - House, Belgrade, VIŠNJIČKA BANJA

An excellent semi-detached house in Višnjička banja neighborhood, in the immediate vicinity of the main road. It is located about 6 km from the city center, which is only a 10-minute drive. The river and the promenade can be reached by car in a few minutes, and the elevation on which the house is located offers a beautiful view and cleaner air. The house is of recent construction, with a brick facade, and occupies three levels. There is a garage on the ground floor, the first floor consists of a living room with a terrace, a kitchen and two bedrooms. On the second floor there are three bedrooms and a bathroom. The interior is renovated, equipped with modernly designed furniture, new ceramics, air-conditioned. House suitable for family living.