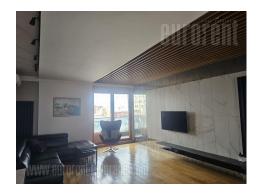

## #47385, Rent - Apartment, Belgrade, CENTRAL GARDEN

Excellent apartment, in a new, modern building in city center, situated within Central Garden building complex. Vicinity of Palilula green market and Tasmajdan park. Excellent connection to the rest of the city, through many public transport lines which operate in this part of the city. The apartment is housed on the sixth floor of a building with physical security and 24/7 video surveillance. Building has two spacious elevators, which connect apartments and garage space in building's basement level. The apartment itself features a spacious living room which has access to 20m<sup>2</sup> terrace with a beautiful view of inner courtyard of the building. Kitchen is equipped with high quality appliances, while a wall made of glass separates it form the dining area. Entrance hallway connects the rooms together and leads into the sleeping block, which consists of three bedrooms, two bathrooms and a restroom. Each bedroom is equipped with a double bed. The apartment is equipped with new, modern furniture. Suitable for family life. Two parking spaces are at disposal in the building's garage for an additional price.