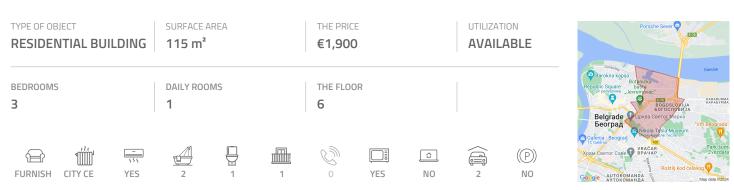

## #47385, Rent - Apartment, Belgrade, CENTRAL GARDEN

Excellent apartment, in a new, modern building in city center, situated within Central Garden building complex. Vicinity of Palilula green market and Tasmajdan park. Excellent connection to the rest of the city, through many public transport lines which operate in this part of the city. The apartment is housed on the sixth floor of a building with physical security and 24/7 video surveillance. Building has two spacious elevators, which connect apartments and garage space in building's basement level. The apartment itself features a spacious living room which has access to 20m<sup>2</sup> terrace with a beautiful view of inner courtyard of the building. Kitchen is equipped with high quality appliances, while a wall made of glass separates it form the dining area. Entrance hallway connects the rooms together and leads into the sleeping block, which consists of three bedrooms, two bathrooms and a restroom. Each bedroom is equipped with a double bed. The apartment is equipped with new, modern furniture. Suitable for family life. Two parking spaces are at disposal in the building's garage for an additional price.