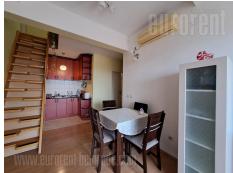

Functional duplex, located in a busy street in Zvezdara near Kluz. Well-organized traffic connects this location with the rest of the city, while public transport stop is located in front of the building itself. The apartment is housed in a building built in the early 2000s, without an elevator. It consists of two levels, with the living room, kitchen, bathroom, one bedroom and terrace on the first level. The stairs lead to the upper floor, which features a hallway, another bedroom and another bathroom. The interior equipped with classicaly designed air-conditioned. Ideal for small family. is furniture, a