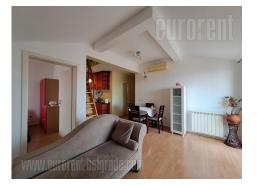

Functional duplex, located in a busy street in Zvezdara near Kluz. Well-organized traffic connects this location with the rest of the city, while public transport stop is located in front of the building itself. The apartment is housed in a building built in the early 2000s, without an elevator. It consists of two levels, with the living room, kitchen, bathroom, one bedroom and terrace on the first level. The stairs lead to the upper floor, which features a hallway, another bedroom and another bathroom. The interior equipped with classicaly designed air-conditioned. Ideal for small family. is furniture, a