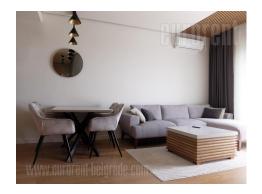

Attractive apartment, in a new building complex Banjicka oaza, above Trosarina area. It is housed on the fifth, top floor and has a spacious 12m<sup>2</sup> terrace with a beautiful view over Banjica and Vozdovac. The apartment features an entrance hallway, a living room, bedroom and a bathroom with a bathtub. Living room is connected to dining area and the kitchen. Interior is equipped with new, modern furniture, custom made, of warm pastel colour shades. Property suitable for one person or a couple. There are two parking spaces at disposal in building's garage.