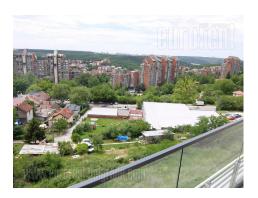

Attractive apartment, in a new building complex Banjicka oaza, above Trosarina area. It is housed on the fifth, top floor and has a spacious 12m<sup>2</sup> terrace with a beautiful view over Banjica and Vozdovac. The apartment features an entrance hallway, a living room, bedroom and a bathroom with a bathtub. Living room is connected to dining area and the kitchen. Interior is equipped with new, modern furniture, custom made, of warm pastel colour shades. Property suitable for one person or a couple. There are two parking spaces at disposal in building's garage.