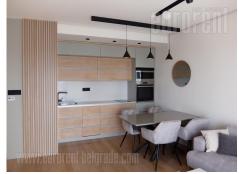

Attractive apartment, in a new building complex Banjicka oaza, above Trosarina area. It is housed on the fifth, top floor and has a spacious 12m<sup>2</sup> terrace with a beautiful view over Banjica and Vozdovac. The apartment features an entrance hallway, a living room, bedroom and a bathroom with a bathtub. Living room is connected to dining area and the kitchen. Interior is equipped with new, modern furniture, custom made, of warm pastel colour shades. Property suitable for one person or a couple. There are two parking spaces at disposal in building's garage.