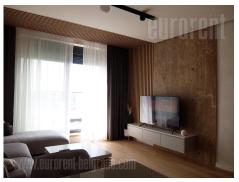

Attractive apartment, in a new building complex Banjicka oaza, above Trosarina area. It is housed on the fifth, top floor and has a spacious 12m<sup>2</sup> terrace with a beautiful view over Banjica and Vozdovac. The apartment features an entrance hallway, a living room, bedroom and a bathroom with a bathtub. Living room is connected to dining area and the kitchen. Interior is equipped with new, modern furniture, custom made, of warm pastel colour shades. Property suitable for one person or a couple. There are two parking spaces at disposal in building's garage.