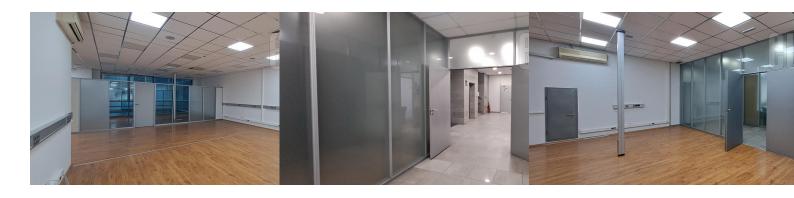

Office space in an excellent position in New Belgrade in an A-class office building with porter, security and video surveillance. It is located in block 30 and the location is excellently connected to the highway and other parts of the city. The space is housed on the second floor. It consists of a corridor with five offices, three of which are in the right part, and two offices in the left part of the corridor of the building. The toilet is shared. There is a restaurant on the top floor of the building. Functional space, all costs except internet are payed additionally 5e/m<sup>2</sup>. It is possible to rent two parking spaces for an additional price.