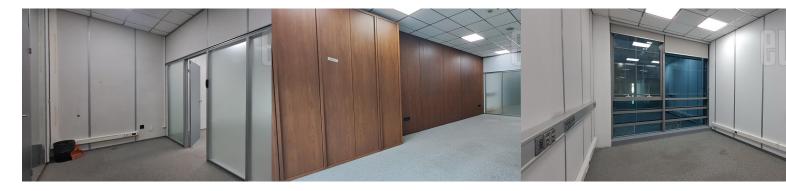

Office space in an excellent position in New Belgrade in an A-class office building with porter, security and video surveillance. It is located in block 30 and the location is excellently connected to the highway and other parts of the city. The space is housed on the second floor. It consists of a corridor with five offices, three of which are in the right part, and two offices in the left part of the corridor of the building. The toilet is shared. There is a restaurant on the top floor of the building. Functional space, all costs except internet are payed additionally 5e/m<sup>2</sup>. It is possible to rent two parking spaces for an additional price.