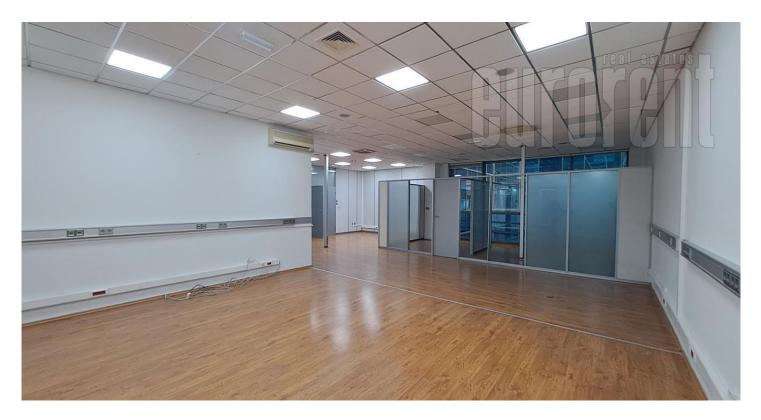

Office space in an excellent position in New Belgrade in an A-class office building with porter, security and video surveillance. It is located in block 30 and the location is excellently connected to the highway and other parts of the city. The space is housed on the second floor. It consists of a corridor with five offices, three of which are in the right part, and two offices in the left part of the corridor of the building. The toilet is shared. There is a restaurant on the top floor of the building. Functional space, all costs except internet are payed additionally 5e/m<sup>2</sup>. It is possible to rent two parking spaces for an additional price.