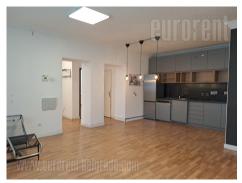

Office space situated in a smaller residential building in Dedinje, near a busy square with numerous city transport lines. It is located on the ground floor of the building and has a separate entrance. It features two larger and two smaller rooms. In the central part there is a kitchen with a dining area. The computer network is distributed throughout the interior. Suitable for various business activities.