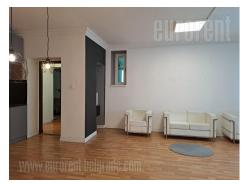

Office space situated in a smaller residential building in Dedinje, near a busy square with numerous city transport lines. It is located on the ground floor of the building and has a separate entrance. It features two larger and two smaller rooms. In the central part there is a kitchen with a dining area. The computer network is distributed throughout the interior. Suitable for various business activities.