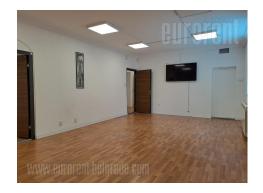

Office space situated in a smaller residential building in Dedinje, near a busy square with numerous city transport lines. It is located on the ground floor of the building and has a separate entrance. It features two larger and two smaller rooms. In the central part there is a kitchen with a dining area. The computer network is distributed throughout the interior. Suitable for various business activities.