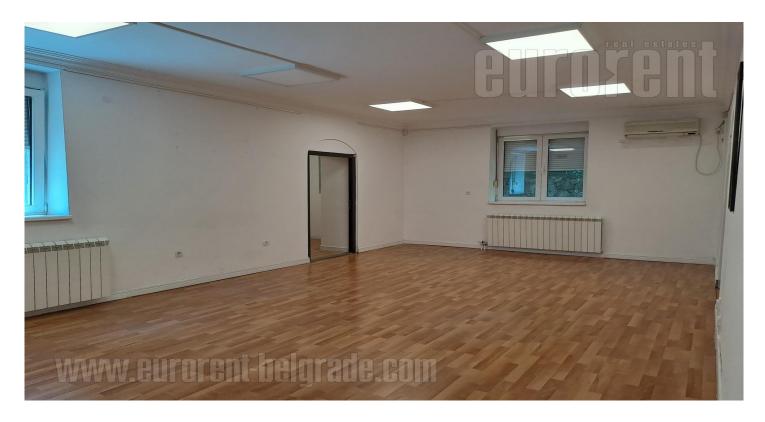

Office space situated in a smaller residential building in Dedinje, near a busy square with numerous city transport lines. It is located on the ground floor of the building and has a separate entrance. It features two larger and two smaller rooms. In the central part there is a kitchen with a dining area. The computer network is distributed throughout the interior. Suitable for various business activities.