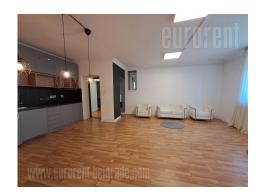

Office space situated in a smaller residential building in Dedinje, near a busy square with numerous city transport lines. It is located on the ground floor of the building and has a separate entrance. It features two larger and two smaller rooms. In the central part there is a kitchen with a dining area. The computer network is distributed throughout the interior. Suitable for various business activities.