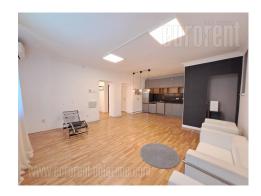

Office space situated in a smaller residential building in Dedinje, near a busy square with numerous city transport lines. It is located on the ground floor of the building and has a separate entrance. It features two larger and two smaller rooms. In the central part there is a kitchen with a dining area. The computer network is distributed throughout the interior. Suitable for various business activities.