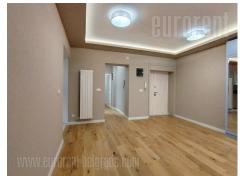

Very functional apartment in an older building, in the heart of the city. Comfortable, with spacious rooms. It is housed on the first floor of the building. It features three rooms and a large entrance area, with access to each room. One bedroom is the master, with a bathroom. There is another bathroom, renovated, and a guest toilet. The kitchen is small, equipped with elements and appliances. Renovated, elegant, with new quality parquet floors. Suitable for a family.