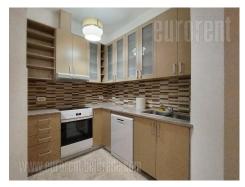

Very functional apartment in an older building, in the heart of the city. Comfortable, with spacious rooms. It is housed on the first floor of the building. It features three rooms and a large entrance area, with access to each room. One bedroom is the master, with a bathroom. There is another bathroom, renovated, and a guest toilet. The kitchen is small, equipped with elements and appliances. Renovated, elegant, with new quality parquet floors. Suitable for a family.