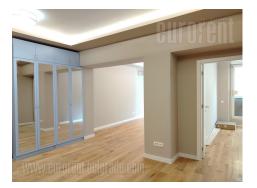

Very functional apartment in an older building, in the heart of the city. Comfortable, with spacious rooms. It is housed on the first floor of the building. It features three rooms and a large entrance area, with access to each room. One bedroom is the master, with a bathroom. There is another bathroom, renovated, and a guest toilet. The kitchen is small, equipped with elements and appliances. Renovated, elegant, with new quality parquet floors. Suitable for a family.