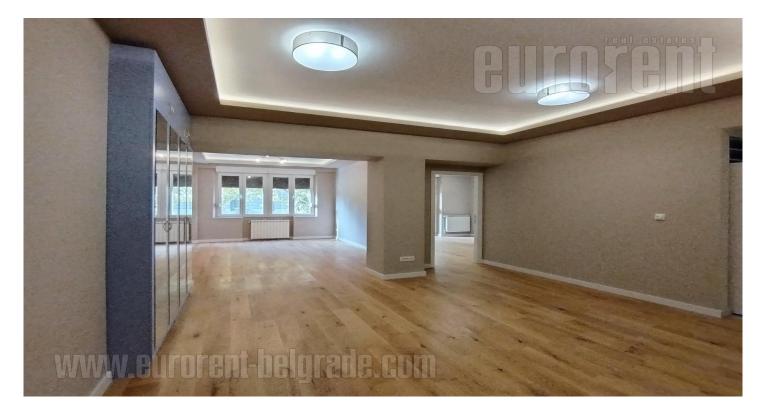

Very functional apartment in an older building, in the heart of the city. Comfortable, with spacious rooms. It is housed on the first floor of the building. It features three rooms and a large entrance area, with access to each room. One bedroom is the master, with a bathroom. There is another bathroom, renovated, and a guest toilet. The kitchen is small, equipped with elements and appliances. Renovated, elegant, with new quality parquet floors. Suitable for a family.