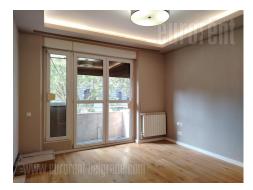

Very functional apartment in an older building, in the heart of the city. Comfortable, with spacious rooms. It is housed on the first floor of the building. It features three rooms and a large entrance area, with access to each room. One bedroom is the master, with a bathroom. There is another bathroom, renovated, and a guest toilet. The kitchen is small, equipped with elements and appliances. Renovated, elegant, with new quality parquet floors. Suitable for a family.