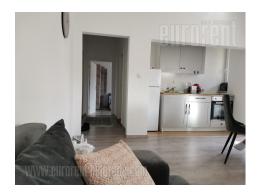

The apartment is housed on the one of the most beautiful location in the very city center in a small street close to Students park and Knez Mihailova pedestrian zone. Older building of quality construction with one parking space in the inner yard. The apartment is recently renovated and equipped with modern furniture pieces. It consists of a separate bedroom with king size bed, living room interconnected with a kitchen and dining room, and bathroom with shower cabin. Both rooms have access to a terrace. Nice, modern space suitable for a single person or a couple.