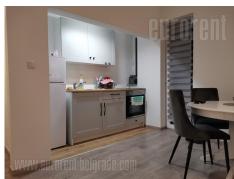

The apartment is housed on the one of the most beautiful location in the very city center in a small street close to Students park and Knez Mihailova pedestrian zone. Older building of quality construction with one parking space in the inner yard. The apartment is recently renovated and equipped with modern furniture pieces. It consists of a separate bedroom with king size bed, living room interconnected with a kitchen and dining room, and bathroom with shower cabin. Both rooms have access to a terrace. Nice, modern space suitable for a single person or a couple.