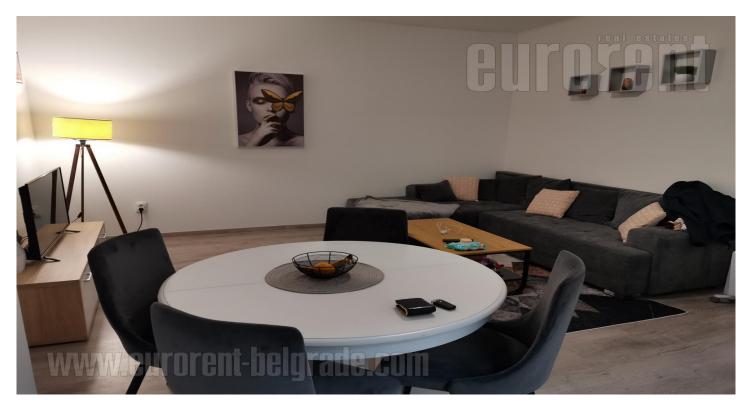

The apartment is housed on the one of the most beautiful location in the very city center in a small street close to Students park and Knez Mihailova pedestrian zone. Older building of quality construction with one parking space in the inner yard. The apartment is recently renovated and equipped with modern furniture pieces. It consists of a separate bedroom with king size bed, living room interconnected with a kitchen and dining room, and bathroom with shower cabin. Both rooms have access to a terrace. Nice, modern space suitable for a single person or a couple.