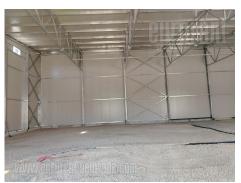

A new warehouse situated in excellent location with good vehicle access. The measures of the space is 30 m x118 m, built of thermal panels with concrete floor. It is equipped with separate entrance and garage door. The ceiling heit is 6.0 m. Suitable both for production or storage.