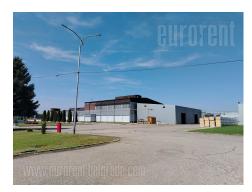

## #47695, Rent - Warehouse, Belgrade, GALENIKA

| TYPE OF OBJECT  MULTIPURPOSE | SURFACE AREA 540 m² | THE PRIO |       | UTILIZATION AVAILABLE |
|------------------------------|---------------------|----------|-------|-----------------------|
| PLAC (AR)                    | LEVELS 1            | OFFICE 1 |       | OFFICE AREA           |
| UNFURNI INDEPEN              |                     |          | NO NO | NO NO                 |

A new warehouse situated in excellent location with good vehicle access. The measures of the space is 30 m x118 m, built of thermal panels with concrete floor. It is equipped with separate entrance and garage door. The ceiling heit is 6.0 m. Suitable both for production or storage.