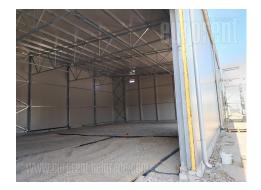

A new warehouse situated in excellent location with good vehicle access. The measures of the space is 30 m x118 m, built of thermal panels with concrete floor. It is equipped with separate entrance and garage door. The ceiling heit is 6.0 m. Suitable both for production or storage.