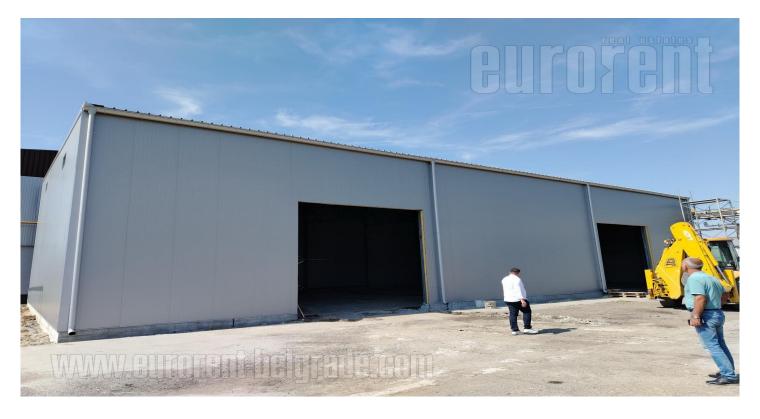

## #47695, Rent - Warehouse, Belgrade, GALENIKA

| TYPE OF OBJECT  MULTIPURPOSE | SURFACE AREA 540 m² | THE PRIO |       | UTILIZATION AVAILABLE |
|------------------------------|---------------------|----------|-------|-----------------------|
| PLAC (AR)                    | LEVELS 1            | OFFICE 1 |       | OFFICE AREA           |
| UNFURNI INDEPEN              |                     |          | NO NO | NO NO                 |

A new warehouse situated in excellent location with good vehicle access. The measures of the space is 30 m x118 m, built of thermal panels with concrete floor. It is equipped with separate entrance and garage door. The ceiling heit is 6.0 m. Suitable both for production or storage.