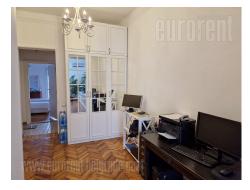

A nice, renovated small apartment with characteristic high ceilings near the St. Sava Temple. It consists of spacious entrance area, living room, separate kitchen, bedroom with access to the terrace, and bathroom with shower cabin. Suitable for single person or a couple.