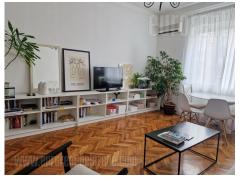

A nice, renovated small apartment with characteristic high ceilings near the St. Sava Temple. It consists of spacious entrance area, living room, separate kitchen, bedroom with access to the terrace, and bathroom with shower cabin. Suitable for single person or a couple.