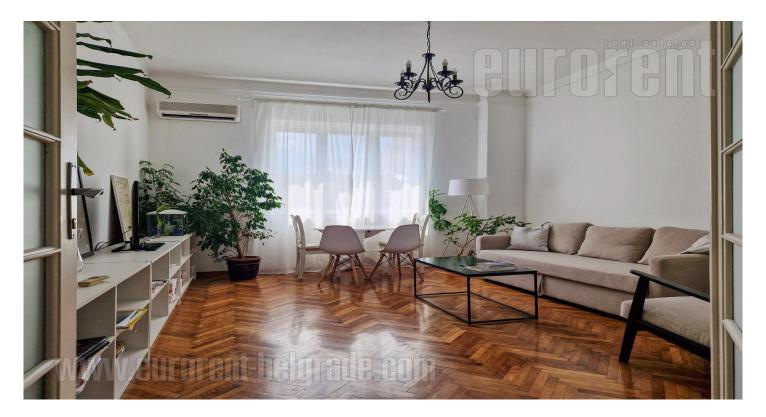

A nice, renovated small apartment with characteristic high ceilings near the St. Sava Temple. It consists of spacious entrance area, living room, separate kitchen, bedroom with access to the terrace, and bathroom with shower cabin. Suitable for single person or a couple.