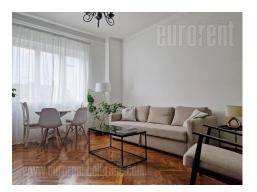

A nice, renovated small apartment with characteristic high ceilings near the St. Sava Temple. It consists of spacious entrance area, living room, separate kitchen, bedroom with access to the terrace, and bathroom with shower cabin. Suitable for single person or a couple.