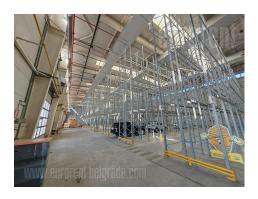

Tel: +381 11 329 3161

Mob: +381 60 329 3161

This business and warehouse complex is positioned on an excellent location, in near vicinity of the main Post office warehouse, close to Novi Sad highway and Sid highway, as well as the new bridge over Danube river. Business environment and high traffic frequency. The Warehouse is housed on the ground floor, while five doors provide entrance or exit. Ceiling height is 14 m. The space is rectangular shape with central ventilation and locker rooms and toilets for employes. The floor is covered with epoxy coat. The space could be divided into several segments of different size if needed. Excellent warehouse, equipped with high shelves. Business space is placed in the front side of the building, and consists of three levels: ground floor and two floors. All levels occupy approximately 310 m<sup>2</sup> divided into several parts by easily removable walls which could organized according the clients needs. Every level has toilets. Complex is easily reachable, with large parking for seventy seven vehicles, a tow truck driveway and enough space for trucks to manipulate. Within parking there are loading areas for vehicles with maintaining