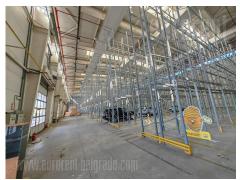

Tel: +381 11 329 3161

Mob: +381 60 329 3161

This business and warehouse complex is positioned on an excellent location, in near vicinity of the main Post office warehouse, close to Novi Sad highway and Sid highway, as well as the new bridge over Danube river. Business environment and high traffic frequency. The Warehouse is housed on the ground floor, while five doors provide entrance or exit. Ceiling height is 14 m. The space is rectangular shape with central ventilation and locker rooms and toilets for employes. The floor is covered with epoxy coat. The space could be divided into several segments of different size if needed. Excellent warehouse, equipped with high shelves. Business space is placed in the front side of the building, and consists of three levels: ground floor and two floors. All levels occupy approximately 310 m<sup>2</sup> divided into several parts by easily removable walls which could organized according the clients needs. Every level has toilets. Complex is easily reachable, with large parking for seventy seven vehicles, a tow truck driveway and enough space for trucks to manipulate. Within parking there are loading areas for vehicles with maintaining