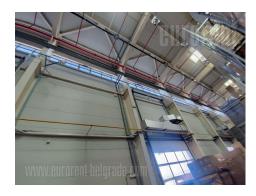

Tel: +381 11 329 3161

Mob: +381 60 329 3161

This business and warehouse complex is positioned on an excellent location, in near vicinity of the main Post office warehouse, close to Novi Sad highway and Sid highway, as well as the new bridge over Danube river. Business environment and high traffic frequency. The Warehouse is housed on the ground floor, while five doors provide entrance or exit. Ceiling height is 14 m. The space is rectangular shape with central ventilation and locker rooms and toilets for employes. The floor is covered with epoxy coat. The space could be divided into several segments of different size if needed. Excellent warehouse, equipped with high shelves. Business space is placed in the front side of the building, and consists of three levels: ground floor and two floors. All levels occupy approximately 310 m<sup>2</sup> divided into several parts by easily removable walls which could organized according the clients needs. Every level has toilets. Complex is easily reachable, with large parking for seventy seven vehicles, a tow truck driveway and enough space for trucks to manipulate. Within parking there are loading areas for vehicles with maintaining