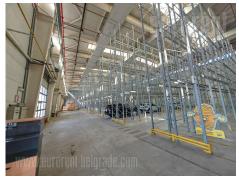

Tel: +381 11 329 3161

Mob: +381 60 329 3161

This business and warehouse complex is positioned on an excellent location, in near vicinity of the main Post office warehouse, close to Novi Sad highway and Sid highway, as well as the new bridge over Danube river. Business environment and high traffic frequency. The Warehouse is housed on the ground floor, while five doors provide entrance or exit. Ceiling height is 14 m. The space is rectangular shape with central ventilation and locker rooms and toilets for employes. The floor is covered with epoxy coat. The space could be divided into several segments of different size if needed. Excellent warehouse, equipped with high shelves. Business space is placed in the front side of the building, and consists of three levels: ground floor and two floors. All levels occupy approximately 310 m<sup>2</sup> divided into several parts by easily removable walls which could organized according the clients needs. Every level has toilets. Complex is easily reachable, with large parking for seventy seven vehicles, a tow truck driveway and enough space for trucks to manipulate. Within parking there are loading areas for vehicles with maintaining