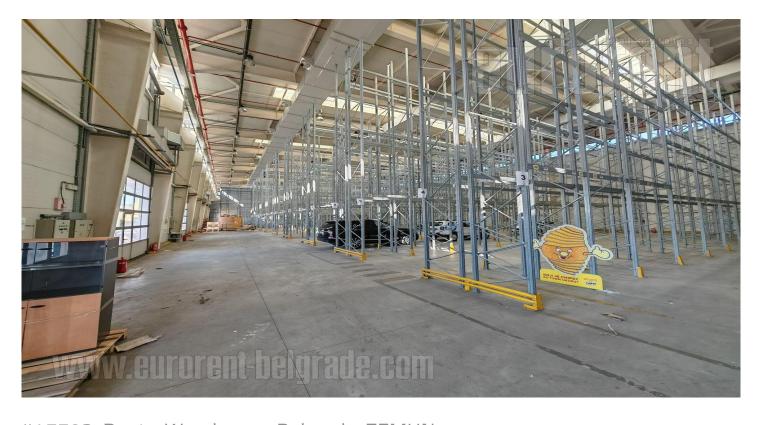

Tel: +381 11 329 3161

Mob: +381 60 329 3161

This business and warehouse complex is positioned on an excellent location, in near vicinity of the main Post office warehouse, close to Novi Sad highway and Sid highway, as well as the new bridge over Danube river. Business environment and high traffic frequency. The Warehouse is housed on the ground floor, while five doors provide entrance or exit. Ceiling height is 14 m. The space is rectangular shape with central ventilation and locker rooms and toilets for employes. The floor is covered with epoxy coat. The space could be divided into several segments of different size if needed. Excellent warehouse, equipped with high shelves. Business space is placed in the front side of the building, and consists of three levels: ground floor and two floors. All levels occupy approximately 310 m<sup>2</sup> divided into several parts by easily removable walls which could organized according the clients needs. Every level has toilets. Complex is easily reachable, with large parking for seventy seven vehicles, a tow truck driveway and enough space for trucks to manipulate. Within parking there are loading areas for vehicles with maintaining