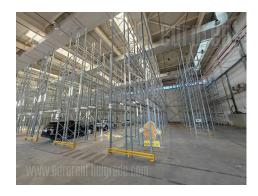

Tel: +381 11 329 3161

Mob: +381 60 329 3161

This business and warehouse complex is positioned on an excellent location, in near vicinity of the main Post office warehouse, close to Novi Sad highway and Sid highway, as well as the new bridge over Danube river. Business environment and high traffic frequency. The Warehouse is housed on the ground floor, while five doors provide entrance or exit. Ceiling height is 14 m. The space is rectangular shape with central ventilation and locker rooms and toilets for employes. The floor is covered with epoxy coat. The space could be divided into several segments of different size if needed. Excellent warehouse, equipped with high shelves. Business space is placed in the front side of the building, and consists of three levels: ground floor and two floors. All levels occupy approximately 310 m<sup>2</sup> divided into several parts by easily removable walls which could organized according the clients needs. Every level has toilets. Complex is easily reachable, with large parking for seventy seven vehicles, a tow truck driveway and enough space for trucks to manipulate. Within parking there are loading areas for vehicles with maintaining