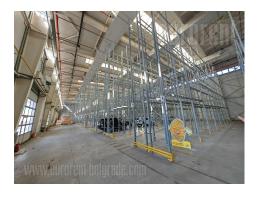

Tel: +381 11 329 3161

Mob: +381 60 329 3161

This business and warehouse complex is positioned on an excellent location, in near vicinity of the main Post office warehouse, close to Novi Sad highway and Sid highway, as well as the new bridge over Danube river. Business environment and high traffic frequency. The Warehouse is housed on the ground floor, while five doors provide entrance or exit. Ceiling height is 14 m. The space is rectangular shape with central ventilation and locker rooms and toilets for employes. The floor is covered with epoxy coat. The space could be divided into several segments of different size if needed. Excellent warehouse, equipped with high shelves. Business space is placed in the front side of the building, and consists of three levels: ground floor and two floors. All levels occupy approximately 310 m<sup>2</sup> divided into several parts by easily removable walls which could organized according the clients needs. Every level has toilets. Complex is easily reachable, with large parking for seventy seven vehicles, a tow truck driveway and enough space for trucks to manipulate. Within parking there are loading areas for vehicles with maintaining