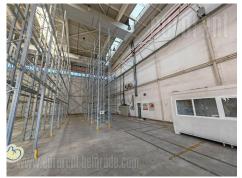

Tel: +381 11 329 3161

Mob: +381 60 329 3161

This business and warehouse complex is positioned on an excellent location, in near vicinity of the main Post office warehouse, close to Novi Sad highway and Sid highway, as well as the new bridge over Danube river. Business environment and high traffic frequency. The Warehouse is housed on the ground floor, while five doors provide entrance or exit. Ceiling height is 14 m. The space is rectangular shape with central ventilation and locker rooms and toilets for employes. The floor is covered with epoxy coat. The space could be divided into several segments of different size if needed. Excellent warehouse, equipped with high shelves. Business space is placed in the front side of the building, and consists of three levels: ground floor and two floors. All levels occupy approximately 310 m<sup>2</sup> divided into several parts by easily removable walls which could organized according the clients needs. Every level has toilets. Complex is easily reachable, with large parking for seventy seven vehicles, a tow truck driveway and enough space for trucks to manipulate. Within parking there are loading areas for vehicles with maintaining