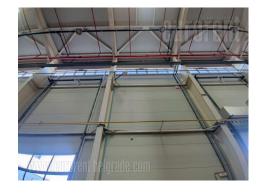

Tel: +381 11 329 3161

Mob: +381 60 329 3161

This business and warehouse complex is positioned on an excellent location, in near vicinity of the main Post office warehouse, close to Novi Sad highway and Sid highway, as well as the new bridge over Danube river. Business environment and high traffic frequency. The Warehouse is housed on the ground floor, while five doors provide entrance or exit. Ceiling height is 14 m. The space is rectangular shape with central ventilation and locker rooms and toilets for employes. The floor is covered with epoxy coat. The space could be divided into several segments of different size if needed. Excellent warehouse, equipped with high shelves. Business space is placed in the front side of the building, and consists of three levels: ground floor and two floors. All levels occupy approximately 310 m<sup>2</sup> divided into several parts by easily removable walls which could organized according the clients needs. Every level has toilets. Complex is easily reachable, with large parking for seventy seven vehicles, a tow truck driveway and enough space for trucks to manipulate. Within parking there are loading areas for vehicles with maintaining