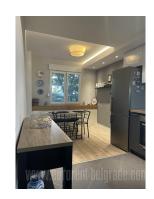

Attractive apartment, located in one of the busy boulevards in New Belgrade, in block 44. Positioned near Sava promenade, within only a few minute walking distance from Piramida shoping center. Well organized traffic allows good connection to the rest of the city. The apartment is housed on the second floor of a building with an elevator. It features an entrance hallway, a living room, dinning area connected to kitchen, a bedroom and a bathroom with a shower cabin. The apartment is renovated, functional and abundant with natural light, equipped with modern furniture. Suitable for one person or a couple.