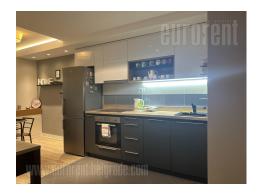

Attractive apartment, located in one of the busy boulevards in New Belgrade, in block 44. Positioned near Sava promenade, within only a few minute walking distance from Piramida shoping center. Well organized traffic allows good connection to the rest of the city. The apartment is housed on the second floor of a building with an elevator. It features an entrance hallway, a living room, dinning area connected to kitchen, a bedroom and a bathroom with a shower cabin. The apartment is renovated, functional and abundant with natural light, equipped with modern furniture. Suitable for one person or a couple.