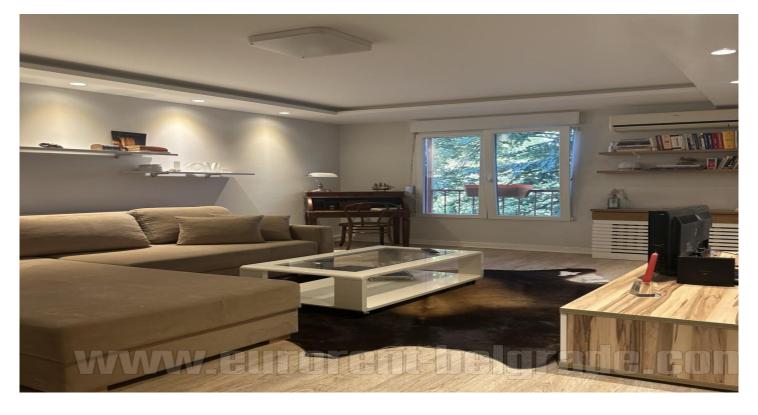

Attractive apartment, located in one of the busy boulevards in New Belgrade, in block 44. Positioned near Sava promenade, within only a few minute walking distance from Piramida shoping center. Well organized traffic allows good connection to the rest of the city. The apartment is housed on the second floor of a building with an elevator. It features an entrance hallway, a living room, dinning area connected to kitchen, a bedroom and a bathroom with a shower cabin. The apartment is renovated, functional and abundant with natural light, equipped with modern furniture. Suitable for one person or a couple.