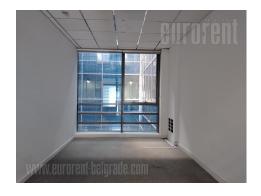

Space on the second floor of an office building in the central business zone of New Belgrade. In the immediate vicinity of the Municipality building and the Palace of Serbia. Building with security, garage and reception area. This business unit consists of five offices of different sizes. It is possible to move plaster partitions. Parking space in the garage is at disposal for additional price.