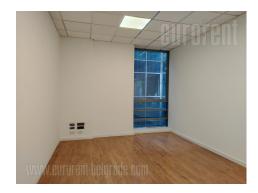

Space on the second floor of an office building in the central business zone of New Belgrade. In the immediate vicinity of the Municipality building and the Palace of Serbia. Building with security, garage and reception area. This business unit consists of five offices of different sizes. It is possible to move plaster partitions. Parking space in the garage is at disposal for additional price.