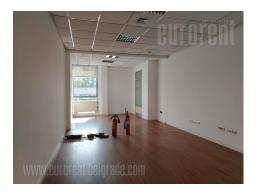

Space on the second floor of an office building in the central business zone of New Belgrade. In the immediate vicinity of the Municipality building and the Palace of Serbia. Building with security, garage and reception area. This business unit consists of five offices of different sizes. It is possible to move plaster partitions. Parking space in the garage is at disposal for additional price.