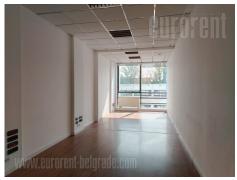

Space on the second floor of an office building in the central business zone of New Belgrade. In the immediate vicinity of the Municipality building and the Palace of Serbia. Building with security, garage and reception area. This business unit consists of five offices of different sizes. It is possible to move plaster partitions. Parking space in the garage is at disposal for additional price.